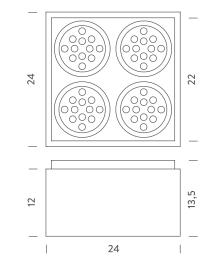

## LAMPING

| Source      | G53   |
|-------------|-------|
| Total power | 4x25  |
| Emission    | direc |
| Switching   | dimn  |
| Tension     | 230   |
| lp class    | 0     |
| Materials   | Alum  |
| Notes       | 30°o  |
| 140163      | reau  |

G53 QR111 4x25W LED/4x35W HALO direct downlight dimmable IGBT, according to bulb 230 V O Aluminium 30°orientable bulb, special finishes on request

Structure

BLACK WHITE