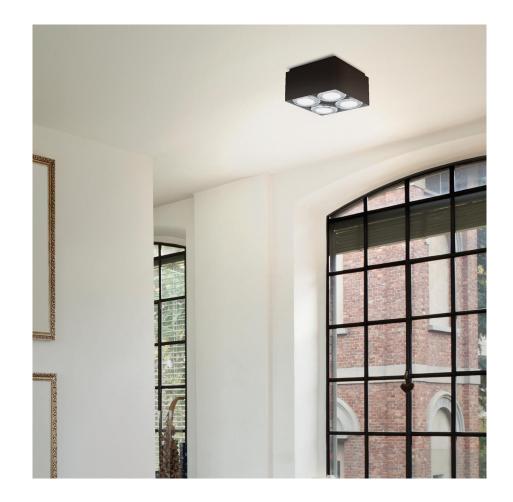

## COMPACT

NEMO STUDIO

Compact is a ceiling fixture realized in powder-coated aluminium matt painted, white or black. Available for adjustable QR11 LED or halogen sources. Power transformer and drivers are integrated in the lamp body.

G53 QR111 4x25W LED/4x35W HALO direct downlight dimmable IGBT, according to bulb 230 V O Aluminium 30°orientable bulb, special finishes on request

Structure

BLACK WHITE