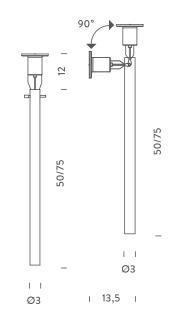

# CANNA NUDA WALL-CEILING

PIERO CASTIGLIONI & ROBERTO MENGHI

Pendant or wall/ceiling lighting fixtures realized with a satin nickel metal structure connected with a sanded glass cylinder. Available in different lengths. LED and halogen versions available.

## Codes

CAN HSW 42

## PACKAGE

Package 01

20x20x80 cm / Gross weight: 1.5 Kg

Structure/Diffuser

satin nikel/sanded glass