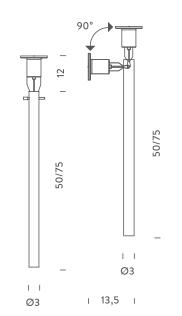

# CANNA NUDA WALL-CEILING

PIERO CASTIGLIONI & ROBERTO MENGHI

Pendant or wall/ceiling lighting fixtures realized with a satin nickel metal structure connected with a sanded glass cylinder. Available in different lengths. LED and halogen versions available.

## Codes

CAN HSW 41

## PACKAGE

Package 01

22x22x80 cm / Gross weight: 1.5 Kg

orientable, LED version with kit G9 LED

G9 75W

diffused

110/230V Metal - Glass

NEMO

Structure/Diffuser

satin nikel/sanded glass

dimmable, according to bulb

Certificazioni