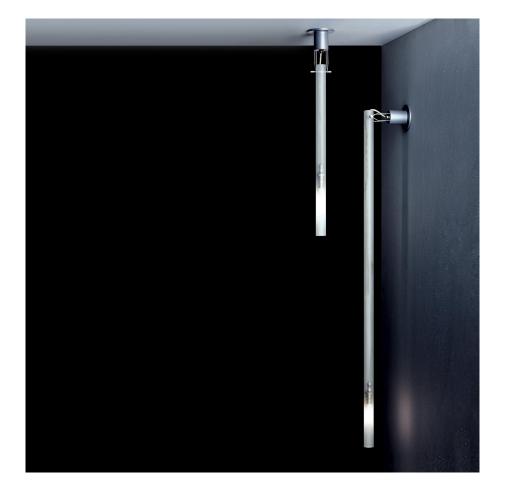

# CANNA NUDA WALL-CEILING

PIERO CASTIGLIONI & ROBERTO MENGHI

Pendant or wall/ceiling lighting fixtures realized with a satin nickel metal structure connected with a sanded glass cylinder. Available in different lengths. LED and halogen versions available.