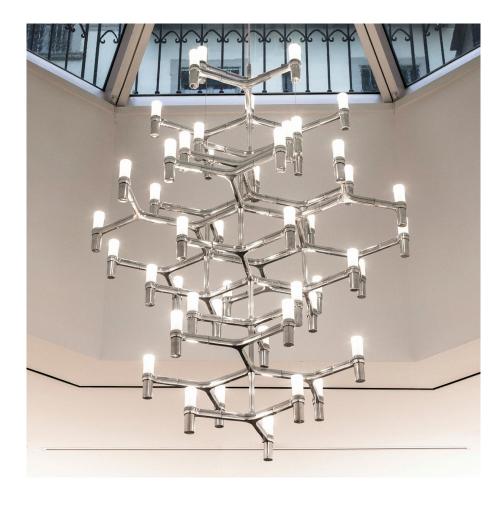

# **CROWN SUMMA**

Jehs + Laub

Pendant chandeliers, with modular structure in die-casted aluminium and sandblasted glass diffusers. Structure in hand polished aluminium, glossy gold plated or painted in matt white, matt black or gold. Available a NEMO LED G9 kit. Widespread light. Double switch for the Summa and Magnum versions. Transparent cable. Red cable on request.

#### **LAMPING**

Source halopin G9 QT-14

Total power48x25WEmissiondiffused

Switching double, dimmable, according to bulb

**Tension** 110/230V

Materials aluminium + glass

Notes cable length 3,5m; LED version with kit

G9 LED NEMO

Net lamp weight 24.2 Kg