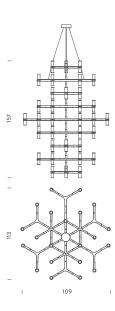

#### **LAMPING**

Source halopin G9 QT-14

Total power48x25WEmissiondiffused

Switching double, dimmable, according to bulb

**Tension** 110/230V

Materials aluminium + glass

Notes cable length 3,5m; LED version with kit

## **PACKAGE**

Package 01 126x132x192 cm / Net weight: 24.2 Kg /

Gross weight: 154.2 Kg