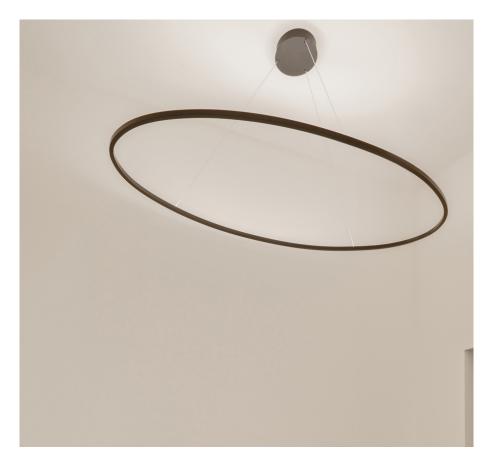

# ELLISSE PENDANT MEGA

Federico Palazzari

LED pendant lamp, available in five versions: major, minor and double, triple and mega, widespread direct or indirect lighting. Extruded aluminium painted matt white or matt black, polished or glossy gold anodized. Opaline diffuser. Ellisse is manufactured through a proprietary technology to combine the extruded bars (patent pending). Major version available also for wall and floor applications, with a marble base on the floor version and with a wall kit mounting on the wall one.