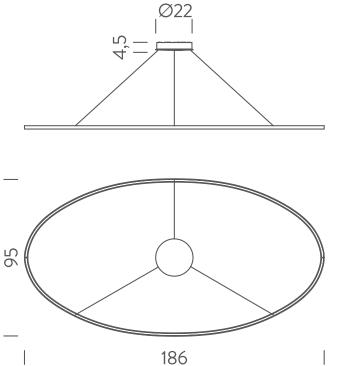

# ELLISSE PENDANT MEGA

Federico Palazzari

LED pendant lamp, available in five versions: major, minor and double, triple and mega, widespread direct or indirect lighting. Extruded aluminium painted matt white or matt black, polished or glossy gold anodized. Opaline diffuser. Ellisse is manufactured through a proprietary technology to combine the extruded bars (patent pending). Major version available also for wall and floor applications, with a marble base on the floor version and with a wall kit mounting on the wall one.