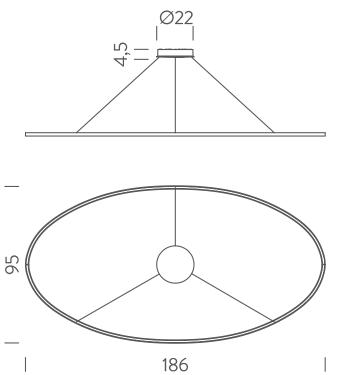

# ELLISSE PENDANT MEGA

Federico Palazzari

LED pendant lamp, available in five versions: major, minor and double, triple and mega, widespread direct or indirect lighting. Extruded aluminium painted matt white or matt black, polished or glossy gold anodized. Opaline diffuser. Ellisse is manufactured through a proprietary technology to combine the extruded bars (patent pending). Major version available also for wall and floor applications, with a marble base on the floor version and with a wall kit mounting on the wall one.