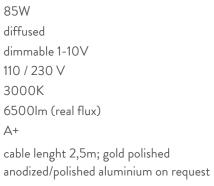

#### LAMPING

Source Total power Emission Switching Tension Color temperature Luminous flux Energy class Notes

linear LED 85W diffused dimmable 1-10V 110 / 230 V 3000K 6500lm (real flux) A+ cable lenght 2,5m; gold polished