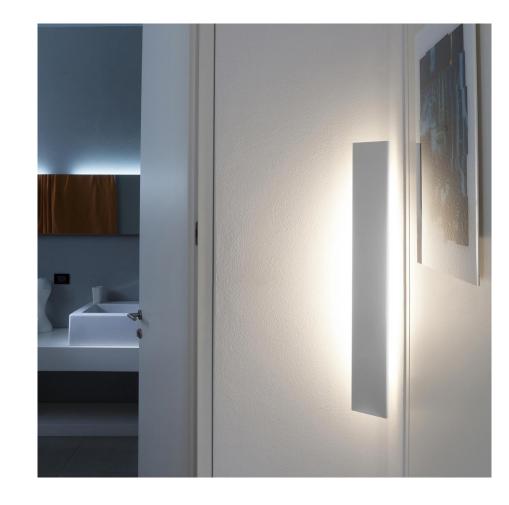

## **ANGOLO MEZZO**

Gabi Peretto

Wall lighting fixture developed to install the lamp in corners to obtain an indirect, diffuse lighting effect on the adjacent walls. A wall kit also available for wall mounting. Two versions available: 100 and 200cm with linear dimmable LED. The 200cm version is supplied with a cable and dimmer. Body lamp of extruded aluminium, matt white liquid painted.