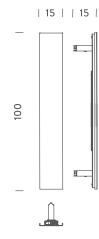

## **ANGOLO MEZZO**

Gabi Peretto

Wall lighting fixture developed to install the lamp in corners to obtain an indirect, diffuse lighting effect on the adjacent walls. A wall kit also available for wall mounting. Two versions available: 100 and 200cm with linear dimmable LED. The 200cm version is supplied with a cable and dimmer. Body lamp of extruded aluminium, matt white liquid painted.

 Typ cri
 80

 Energy class
 A+

Materials aluminium + steel

Notes corner mounting kit included
Accessories wall mounting kit, white

Codes Structure
ANG LWW 31 white

Certificazioni