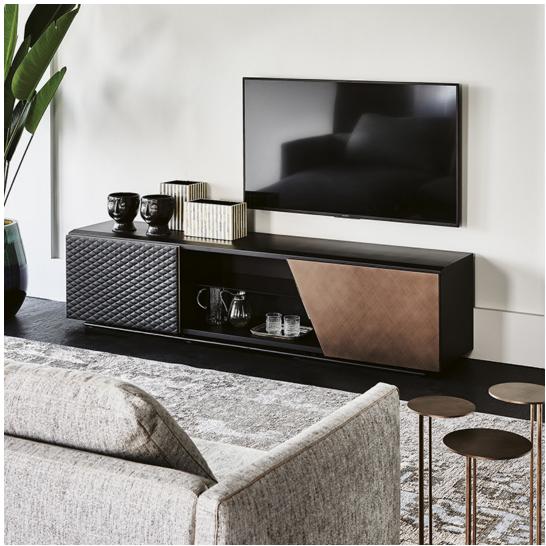

## ASTON TV

Design : STC Studio

### Описание товара

ТВ Консоль в дереве ' лакированном в гофрированный титан  $\mbox{GF11}\mbox{ }$  или черный  $\mbox{GF73}\mbox{ }$  и базой из стали ' окрашенной в гофрированный титан  $\mbox{GFM11}\mbox{ }$  или черный  $\mbox{GFM73}\mbox{ }$  Левый фасад обит натуральной или синтетической простроченной кожей цветов согласно образцам ' с профилями из аллюминия окрашенного в гофрированный титан  $\mbox{GFM11}\mbox{ }$  Правый фасад в орехе Canaletto  $\mbox{NC}\mbox{ }$  ' обоженном дубе  $\mbox{RB}\mbox{ }$  или брашированной бронзе с деталями из черного хрома  $\mbox{ }$  06 $\mbox{ }$ 