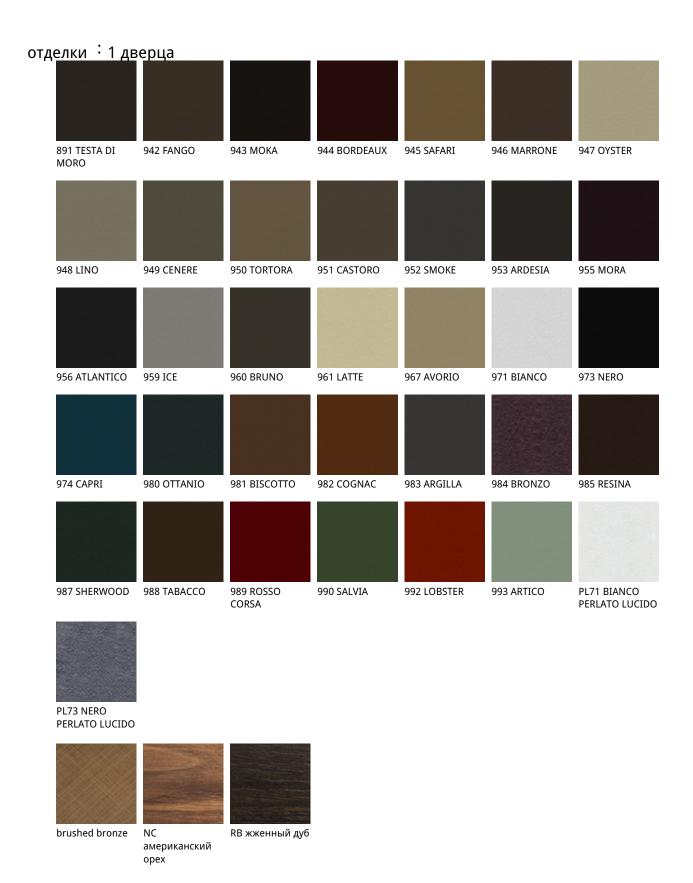

### Описание товара

ТВ Консоль в дереве ' лакированном в гофрированный титан  $\mbox{GF11}\mbox{ }$  или черный  $\mbox{GF73}\mbox{ }$  и базой из стали ' окрашенной в гофрированный титан  $\mbox{GFM11}\mbox{ }$  или черный  $\mbox{GFM73}\mbox{ }$  Левый фасад обит натуральной или синтетической простроченной кожей цветов согласно образцам ' с профилями из аллюминия окрашенного в гофрированный титан  $\mbox{GFM11}\mbox{ }$  Правый фасад в орехе Canaletto  $\mbox{NC}\mbox{ }$  ' обоженном дубе  $\mbox{RB}\mbox{ }$  или брашированной бронзе с деталями из черного хрома  $\mbox{ }$  06 $\mbox{ }$ 

# ASTON TV

Design: STC Studio

отделки : структура

GF11 тиснением GF73 черный титан цвета

матовый лак с тиснением