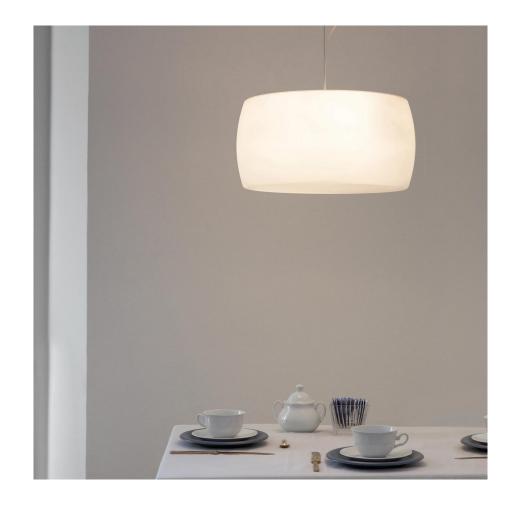

## **SIRIUS PENDANT**

Carlo Colombo

Table and pendant lamp, widespread light. Diffuser in opal white triplex blown glass. Structure in shiny polished die-casted aluminium. Table version with a nickeled steel base. Dimmable. NEMO G9 Kit LED on request.