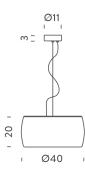

## **SIRIUS PENDANT**

Carlo Colombo

Table and pendant lamp, widespread light. Diffuser in opal white triplex blown glass. Structure in shiny polished die-casted aluminium. Table version with a nickeled steel base. Dimmable. NEMO G9 Kit LED on request.

NEMO

Codes Structure/Diffuser
SIR HLW 51 nickel /opal white

**PACKAGE** 

 Package 01
 48x48x22 cm / Gross weight: 3 Kg

 Package 02
 51x51x46 cm / Gross weight: 5.5 Kg

Certificazioni