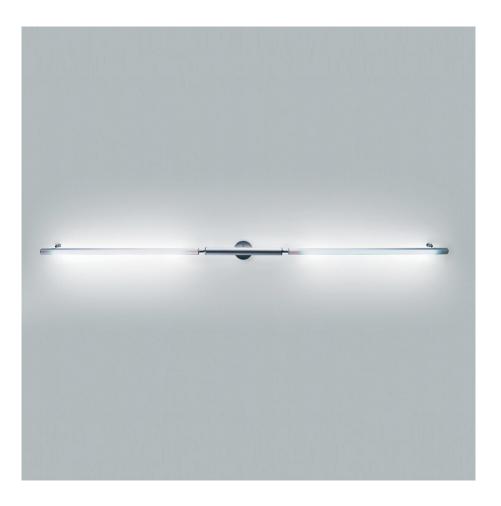

# **REGULUS CEILING**

Giancarlo Fassina and Carlo Forcolini

Range of fittings with a technical structure and two arms in extruded aluminium. Diffuser in white, transparent metacrylate. Aluminium parts can be painted in silver grey or, on demand, matt white. All versions (with the exception of the floor version) with uplight and downlight output, for an extremely functioning, widespread and adjustable lighting output.

#### LAMPING

Source Total power Emission Switching Tension Color temperature Luminous flux Typ cri Energy class Materials linear LED 2x30W direct dimmable, DALI, push 230V 3000K 2 x 3900Im 83 A+ metal+PMMA