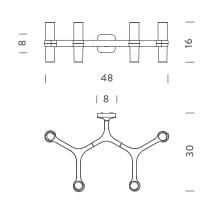

# 4 X HALO/LED

#### LAMPING

| halopin G9 QT-14                 |
|----------------------------------|
| 4x60W                            |
| diffused                         |
| dimmable, according to bulb      |
| 110/230V                         |
| aluminium + glass                |
| LED version with kit G9 LED NEMO |
|                                  |

#### Codes

CRO HLW 32 CRO HWW 32 CRO HNW 32 CRO HGW 32 CRO HOW 32

# Structure/Diffuser

polished/white white/white black/white gold/white gold plated/white