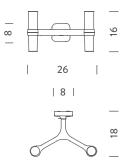

# 2 X HALO/LED

#### LAMPING

| halopin G9 QT-14                 |
|----------------------------------|
| 2x60W                            |
| diffused                         |
| dimmable, according to bulb      |
| 110/230V                         |
| aluminium + glass                |
| LED version with kit G9 LED NEMO |
|                                  |

## Codes

CRO HLW 31 CRO HWW 31 CRO HNW 31 CRO HGW 31 CRO HGW 31

## Structure/Diffuser

polished/white white/white black/white gold/white gold plated/white

Certificazioni