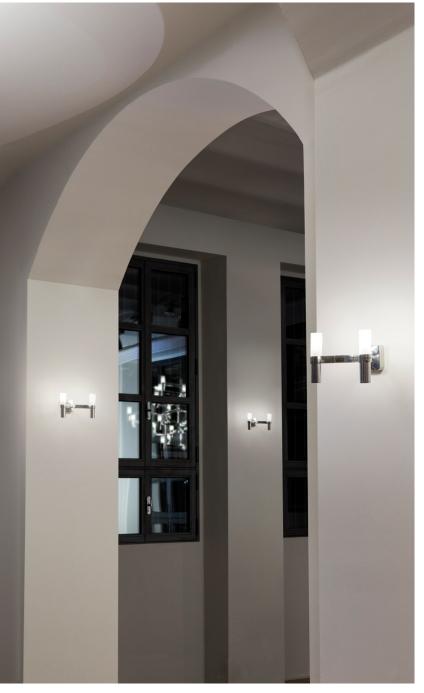

# **CROWN WALL**

Jehs + Laub

Wall lamps, with modular structure in die-casted aluminium and sandblasted glass diffusers. Structure in aluminium hand polished glossy or gold plated or painted in matt white, matt black or gold.