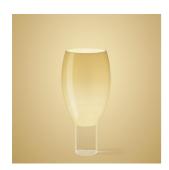

### DESCRIPTION

Suspension lamp with diffused light and down . Handblown cased glass diffuser, white on the inside and colored on the outside, with glossy finish. With the straw-yellow interior, the "warm white" version appears ivory in hue when the lamp is on and it remains white when off. Transparent injection moulded polycarbonate diffuser support. Stainless steel suspension cable and a transparent electrical cable. ABS glossy white canopy. Canopy decentralisation kit available.

### MATERIALS

Blown satin glass

COLORS

Warm White, Brown

technical details

**FOSCARINI** 

In the 1990s, Rodolfo Dordoni designed a collection of table, floor and suspension lamps for Foscarini in brightly coloured blown glass, named after the natural elements: Fruits, Blossom and Buds. Today Buds has been restyled again, interpreting contemporary taste with a sophisticated wealth and focus on materials. the star of the design remains blown glass, with a five-layer hand-crafted process, which is immediately evident thanks to the larger cut of the diffuser. With the new range of colours - cold brown, cold grey, bamboo green and white, with a straw-yellow internal finish- Buds takes on a dual value: it is warm when the lamp is on and cold when off.