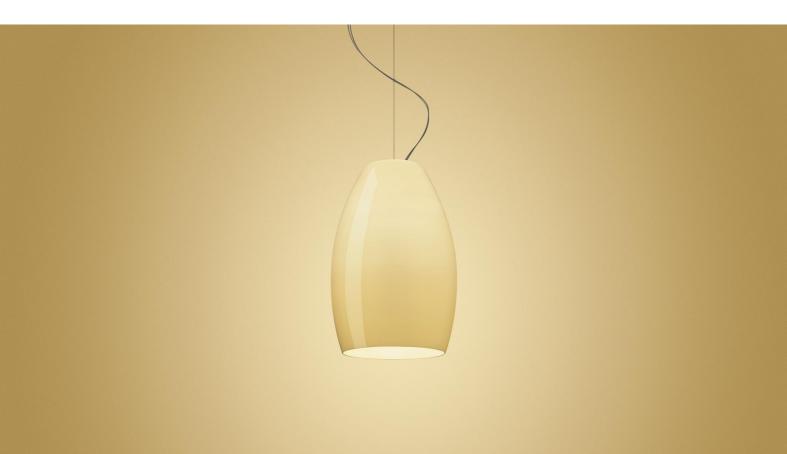

### DESCRIPTION

Suspension lamp with diffused light and down . Handblown cased glass diffuser, white on the inside and colored on the outside, with glossy finish. With the straw-yellow interior, the "warm white" version appears ivory in hue when the lamp is on and it remains white when off. Transparent injection moulded polycarbonate diffuser support. Stainless steel suspension cable and a transparent electrical cable. ABS glossy white canopy. Canopy decentralisation kit available.

### MATERIALS

Blown satin glass

COLORS

Warm White, Brown

technical details

**FOSCARINI** 

In the 1990s, Rodolfo Dordoni designed a collection of table, floor and suspension lamps for Foscarini in brightly coloured blown glass, named after the natural elements: Fruits, Blossom and Buds. Today Buds has been restyled again, interpreting contemporary taste with a sophisticated wealth and focus on materials. the star of the design remains blown glass, with a five-layer hand-crafted process, which is immediately evident thanks to the larger cut of the diffuser. With the new range of colours - cold brown, cold grey, bamboo green and white, with a straw-yellow internal finish- Buds takes on a dual value: it is warm when the lamp is on and cold when off.