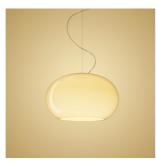

With the new range of colours - cold brown, cold grey, bamboo green and white, with a straw-yellow internal finish- Buds takes on a dual value: it is warm when the lamp is on and cold when off.



Designer

# **FOSCARINI**

### RODOLFO DORDONI

With an array of activities ranging from architecture, to product design, artistic direction, and the setting up of showrooms and exhibitions, Rodolfo Dordoni has put his name to some of the most significant and famous Italian design projects, including Lumiere:

a contemporary restyling of the classic bedside lamp, made in blown glass and diecast metal, which has become one of the biggest successes in the Foscarini collection. Again in blown glass, a material capable of conveying emotions of timeless beauty, is the Buds collection.



family











Buds 2

Buds 2

Buds 3

Buds 3



Buds 1