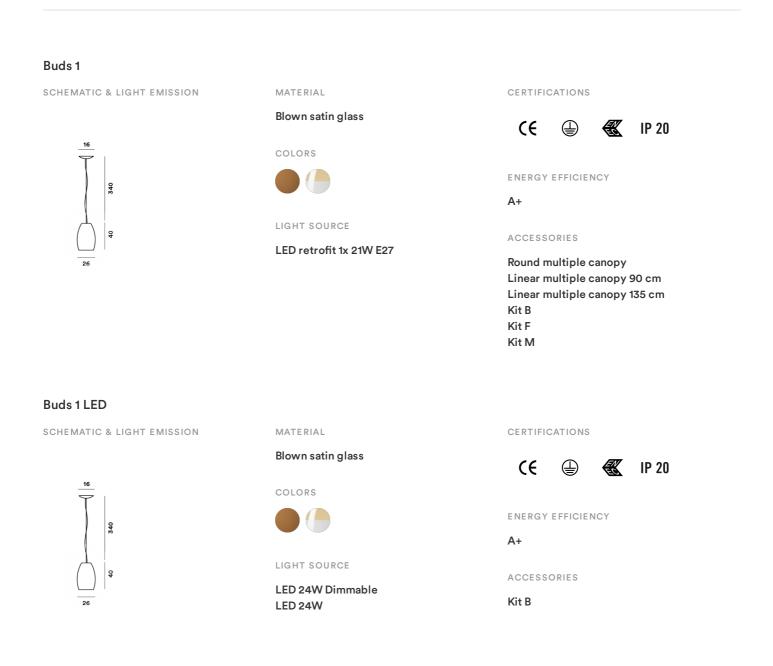

opy decentralisation kit available.

### MATERIALS

Blown satin glass

COLORS

Warm White, Brown

technical details

**FOSCARINI** 

In the 1990s, Rodolfo Dordoni designed a collection of table, floor and suspension lamps for Foscarini in brightly coloured blown glass, named after the natural elements: Fruits, Blossom and Buds. Today Buds has been restyled again, interpreting contemporary taste with a sophisticated wealth and focus on materials. the star of the design remains blown glass, with a five-layer hand-crafted process, which is immediately evident thanks to the larger cut of the diffuser. With the new range of colours - cold brown, cold grey, bamboo green and white, with a straw-yellow internal finish- Buds takes on a dual value: it is warm when the lamp is on and cold when off.



Designer

# **FOSCARINI**

### RODOLFO DORDONI

With an array of activities ranging from architecture, to product design, artistic direction, and the setting up of showrooms and exhibitions, Rodolfo Dordoni has put his name to some of the most significant and famous Italian design projects, including Lumiere:

a contemporary restyling of the classic bedside lamp, made in blown glass and diecast metal, which has become one of the biggest successes in the Foscarini collection. Again in blown glass, a material capable of conveying emotions of timeless beauty, is the Buds collection.



family











Buds 2

Buds 2

Buds 3

Buds 3



Buds 1