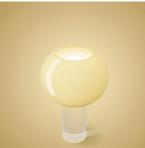

### DESCRIPTION

Suspension lamp with diffused light and down . Handblown cased glass diffuser, white on the inside and colored on the outside, with glossy finish. With the straw-yellow interior, the "warm white" version appears ivory in hue when the lamp is on and it remains white when off. Transparent injection moulded polycarbonate diffuser support. Stainless steel suspension cable and a transparent electrical cable. ABS glossy white canopy. Canopy decentralisation kit available.

### MATERIALS

Blown satin glass

COLORS

Warm White, Brown

technical details

**FOSCARINI** 

In the 1990s, Rodolfo Dordoni designed a collection of table, floor and suspension lamps for Foscarini in brightly coloured blown glass, named after the natural elements: Fruits, Blossom and Buds. Today Buds has been restyled again, interpreting contemporary taste with a sophisticated wealth and focus on materials. the star of the design remains blown glass, with a five-layer hand-crafted process, which is immediately evident thanks to the larger cut of the diffuser. With the new range of colours - cold brown, cold grey, bamboo green and white, with a straw-yellow internal finish- Buds takes on a dual value: it is warm when the lamp is on and cold when off.