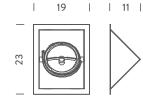

#### **LAMPING**

Source G53 QR111

Total power 30W LED/60W HALO

**Emission** orientable

Switching dimmable TRIAC, according to bulb

Tension 230V Materials Aluminium

Notes 90° orientable bulb, recessed hole, trim:

20×15×Hmin12cm

Codes Structure
RO1 LWW 61 white

Certificazioni