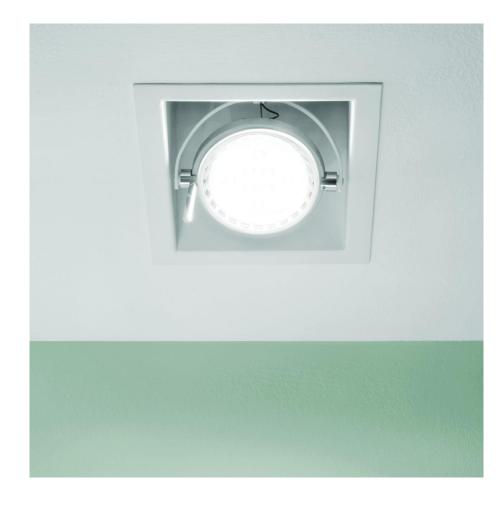

# ROOF 1

NEMO STUDIO

Trim and trimless recessed system for plasterboard with orientable QR111, LED or halogen. The system has been designed with an innovative triangular structure to allow maximum degree of orientability. Aluminium structure powder-coated white or light gold.

#### **LAMPING**

Source G53 QR111

Total power 30W LED/60W HALO

**Emission** orientable

Switching dimmable TRIAC, according to bulb

Tension 230V Materials Aluminium

Notes 90° orientable bulb, recessed hole, trim:

20×15×Hmin12cm

Codes Structure
RO1 LWW 61 white

Certificazioni