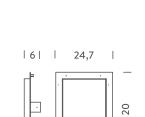

#### **LAMPING**

Source G53 QR111

Total power 30W LED/60W HALO

Emission orientable

dimmable TRIAC, according to bulb Switching

230V Tension Aluminium Materials

90° orientable bulb, recessed hole, Notes

trimless: 21×16,5×Hmin22cm

Accessories FRAME FOR TRIMLESS 1,

Structure Codes

**RO1 LWW 62** white

**PACKAGE** 

Package 01 27x27x18 cm / Gross weight: 1 Kg

Certificazioni