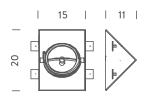

#### **LAMPING**

Source G53 QR111

Total power 30W LED/60W HALO

Emission orientable

dimmable TRIAC, according to bulb Switching

230V Tension Aluminium Materials

90° orientable bulb, recessed hole, Notes

trimless: 21×16,5×Hmin22cm

Accessories FRAME FOR TRIMLESS 1,

Structure Codes

**RO1 LWW 62** white

**PACKAGE** 

Package 01 27x27x18 cm / Gross weight: 1 Kg

Certificazioni