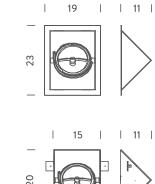

#### **LAMPING**

Source G53 QR111

Total power 30W LED/60W HALO

**Emission** orientable

Switching dimmable TRIAC, according to bulb

Tension 230V Materials Aluminium

Notes 90° orientable bulb, recessed hole, trim:

20×15×Hmin12cm

Codes Structure
RO1 LWW 61 white

Certificazioni