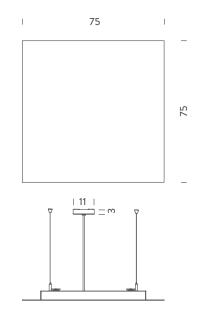

 Typ cri
 80

 Energy class
 A+

Materials Aluminium
Notes cable lenght 3m

Codes Structure
ELS LWW 51 white

**PACKAGE** 

Package 01 80x80x32 cm / Gross weight: 16 Kg

Certificazioni