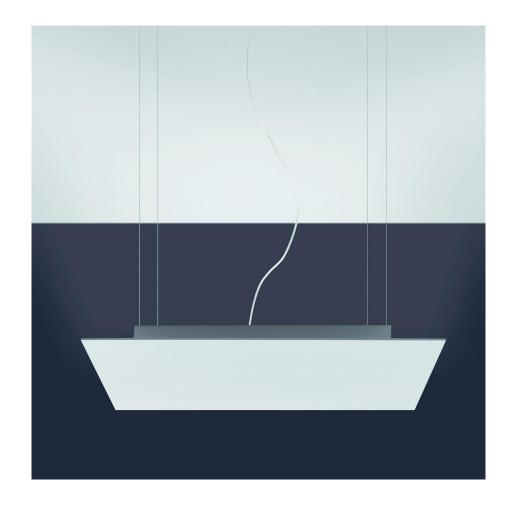

## **ELISA**

Gabi Peretto

LED pendant lamp with "solid" and widespread indirect lighting.

Square structure in white textured liquid painted aluminium.

Suspension cables and switching units in polished stainless steel, grey powder coated finishes. Dimmable.