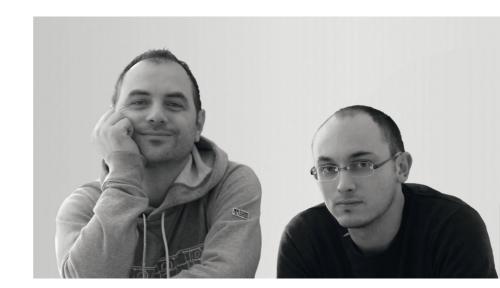

## Aplomb Mini, sospensione

by Lucidi, Pevere

MATERIALS

Concrete

COLORS

Brown, Concrete Grey, White

technical details

Born from the desire to use rough concrete, typical of large modern buildings, to create a light object in slender, refined forms, the Aplomb lamp has been hugely successful ever since its inception. A special concrete formula which can be poured into slender moulds has produced an elegant and inimitable product, not simply in its characteristic upturned funnel shape but also in its surface material which is both rough and delicate to the touch. By using the same material, Foscarini proposes an even smaller version of the original suspension Aplomb lamp, which can be used alone or together with the matching larger model at home or in contract settings, over tables, work tops or islands. Aplomb mini is also made in three colours for endless combinations and contexts: grey, white and brown.

## Aplomb mini

SCHEMATIC & LIGHT EMISSION

MATERIAL

Concrete

COLORS

LIGHT SOURCE

LED retrofit 1x 8W GU10

CERTIFICATIONS