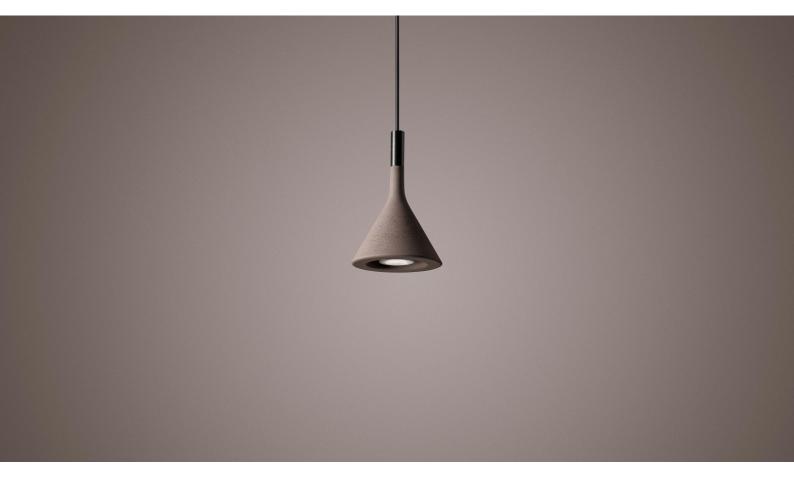

## Aplomb Mini, sospensione

by Lucidi, Pevere

## DESCRIPTION

Suspension lamp with direct light.
Cement diffuser, consisting off a special amalgam colored with pigments, produced by pouring the fluid mixture into a mould rose with galvanized metal bracket and batchdyed ABS cover. Black electrical cable and black canopy for the brown and grey version, white cable and canopy for the white version. Canopy decentralisation kit-multiple canopy available (up to 9 suspension lamps).

MATERIALS

Concrete

COLORS

Brown, Concrete Grey, White

technical details

Born from the desire to use rough concrete, typical of large modern buildings, to create a light object in slender, refined forms, the Aplomb lamp has been hugely successful ever since its inception. A special concrete formula which can be poured into slender moulds has produced an elegant and inimitable product, not simply in its characteristic upturned funnel shape but also in its surface material which is both rough and delicate to the touch. By using the same material, Foscarini proposes an even smaller version of the original suspension Aplomb lamp, which can be used alone or together with the matching larger model at home or in contract settings, over tables, work tops or islands. Aplomb mini is also made in three colours for endless combinations and contexts: grey, white and brown.