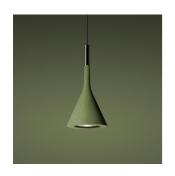

## Aplomb Mini, sospensione

by Lucidi, Pevere

MATERIALS

Concrete

COLORS

Brown, Concrete Grey, White

technical details

Born from the desire to use rough concrete, typical of large modern buildings, to create a light object in slender, refined forms, the Aplomb lamp has been hugely successful ever since its inception. A special concrete formula which can be poured into slender moulds has produced an elegant and inimitable product, not simply in its characteristic upturned funnel shape but also in its surface material which is both rough and delicate to the touch. By using the same material, Foscarini proposes an even smaller version of the original suspension Aplomb lamp, which can be used alone or together with the matching larger model at home or in contract settings, over tables, work tops or islands. Aplomb mini is also made in three colours for endless combinations and contexts: grey, white and brown.

## Aplomb mini

SCHEMATIC & LIGHT EMISSION

MATERIAL

Concrete

COLORS

LIGHT SOURCE

LED retrofit 1x 8W GU10

CERTIFICATIONS