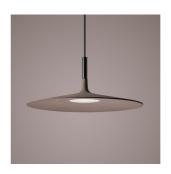

## Aplomb Mini, sospensione

by Lucidi, Pevere

## DESCRIPTION

Suspension lamp with direct light.
Cement diffuser, consisting off a special amalgam colored with pigments, produced by pouring the fluid mixture into a mould rose with galvanized metal bracket and batchdyed ABS cover. Black electrical cable and black canopy for the brown and grey version, white cable and canopy for the white version. Canopy decentralisation kit-multiple canopy available (up to 9 suspension lamps).

MATERIALS

Concrete

COLORS

Brown, Concrete Grey, White

technical details

Born from the desire to use rough concrete, typical of large modern buildings, to create a light object in slender, refined forms, the Aplomb lamp has been hugely successful ever since its inception. A special concrete formula which can be poured into slender moulds has produced an elegant and inimitable product, not simply in its characteristic upturned funnel shape but also in its surface material which is both rough and delicate to the touch. By using the same material, Foscarini proposes an even smaller version of the original suspension Aplomb lamp, which can be used alone or together with the matching larger model at home or in contract settings, over tables, work tops or islands. Aplomb mini is also made in three colours for endless combinations and contexts: grey, white and brown.