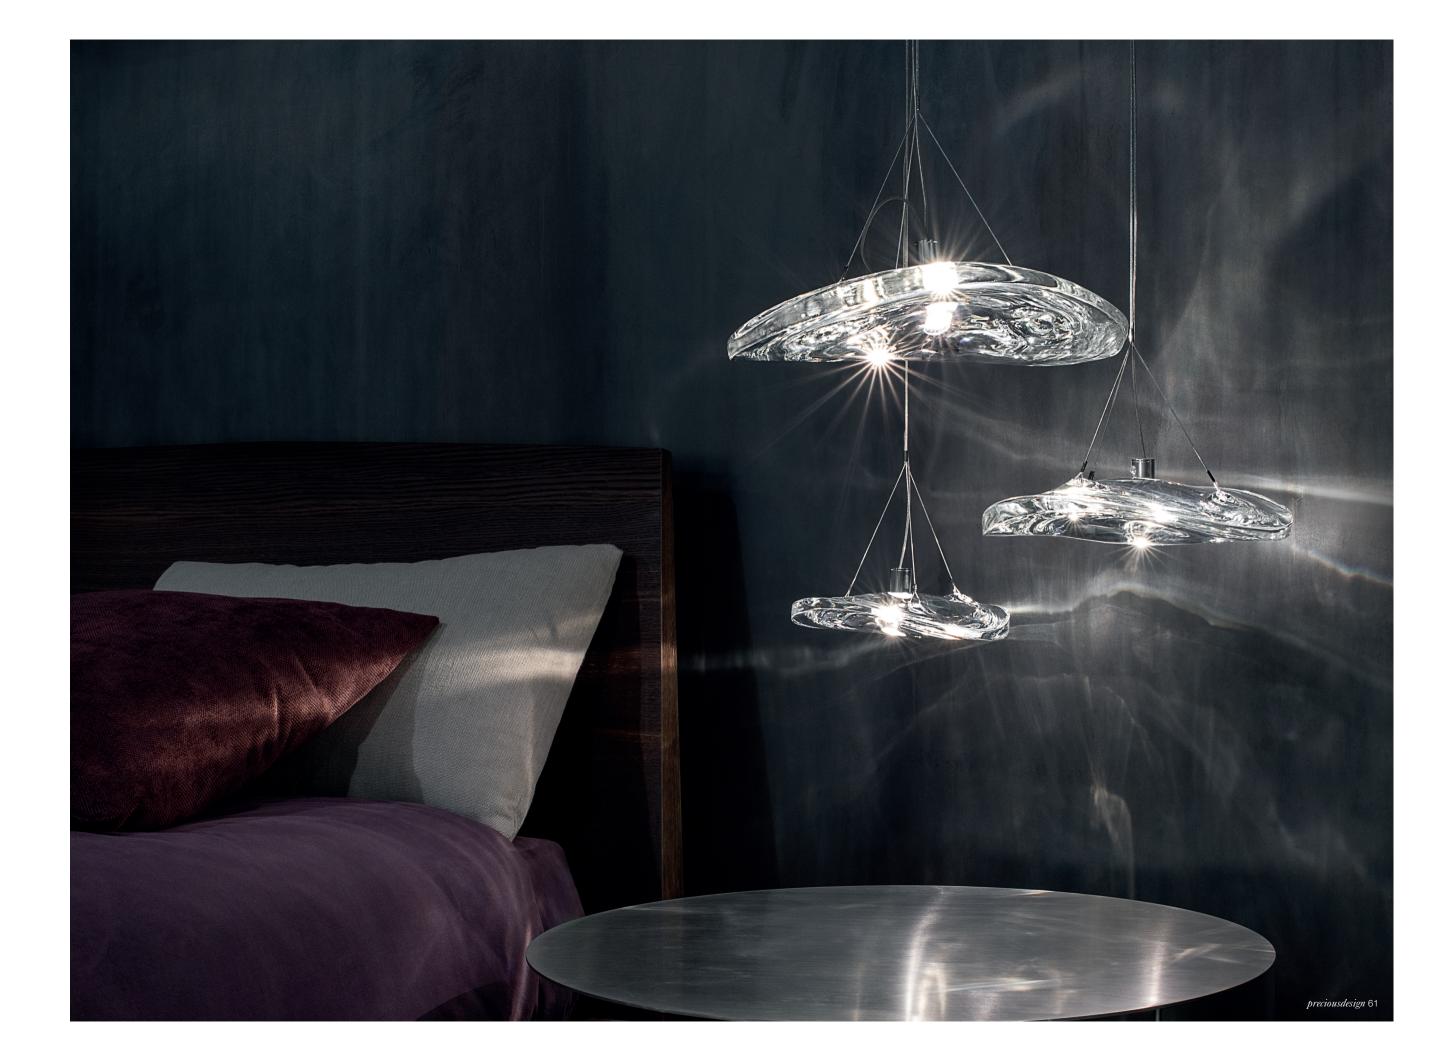

## Manta, Shimmering Waves.

Manta is the latest design featuring the distinctive crystal first unveiled in Nicolas Terzani's best-selling Mizu. Collaborating with designer Dodo Arslan, the two imaginative minds created a light featuring sinuous, undulating lines. The results are soft waves of crystal light reminiscent of being underwater. The innovative Manta is made of crystal, with a dimmable integrated LED lamp focused on maximizing the crystal's reflection. Manta's organic form is available in three sizes (Ø 20cm-7.9", Ø 26cm-10.2", Ø 32cm-12.6") and can be installed in numerous, customizable arrangements. Design Dodo Arslan & Nicolas Terzani.