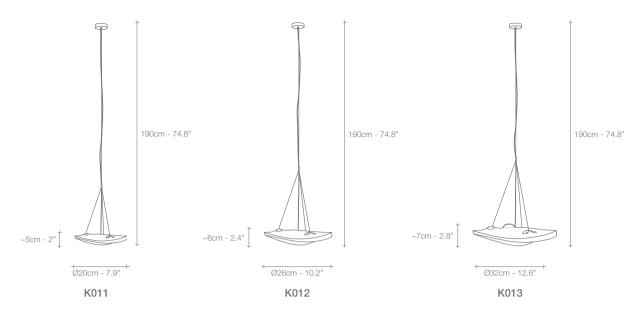

## Manta, Shimmering Waves.

Manta is the latest design featuring the distinctive crystal first unveiled in Nicolas Terzani's best-selling Mizu. Collaborating with designer Dodo Arslan, the two imaginative minds created a light featuring sinuous, undulating lines. The results are soft waves of crystal light reminiscent of being underwater. The innovative Manta is made of crystal, with a dimmable integrated LED lamp focused on maximizing the crystal's reflection. Manta's organic form is available in three sizes (Ø 20cm-7.9", Ø 26cm-10.2", Ø 32cm-12.6") and can be installed in numerous, customizable arrangements. Design Dodo Arslan & Nicolas Terzani.