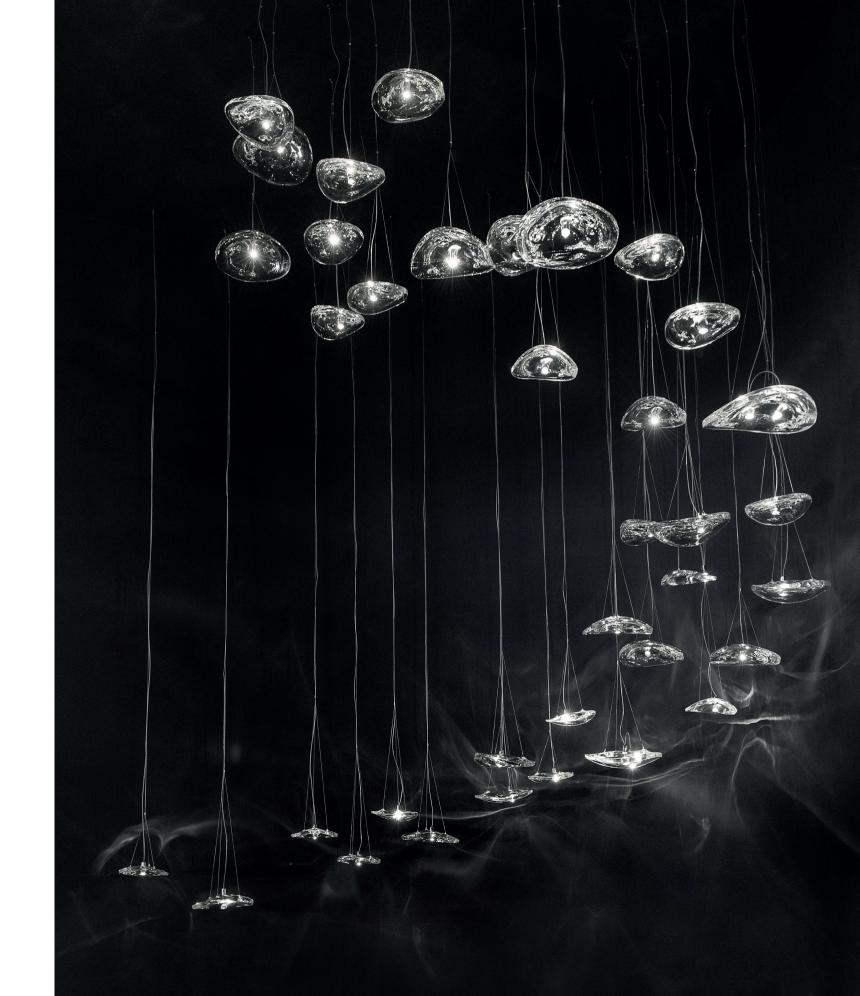

## Manta, Shimmering Waves.

Manta is the latest design featuring the distinctive crystal first unveiled in Nicolas Terzani's best-selling Mizu. Collaborating with designer Dodo Arslan, the two imaginative minds created a light featuring sinuous, undulating lines. The results are soft waves of crystal light reminiscent of being underwater. The innovative Manta is made of crystal, with a dimmable integrated LED lamp focused on maximizing the crystal's reflection. Manta's organic form is available in three sizes (Ø 20cm-7.9", Ø 26cm-10.2", Ø 32cm-12.6") and can be installed in numerous, customizable arrangements. Design Dodo Arslan & Nicolas Terzani.