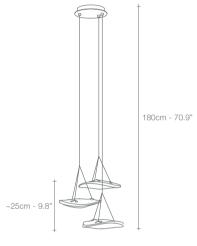

## Manta, Shimmering Waves.

Manta is the latest design featuring the distinctive crystal first unveiled in Nicolas Terzani's best-selling Mizu. Collaborating with designer Dodo Arslan, the two imaginative minds created a light featuring sinuous, undulating lines. The results are soft waves of crystal light reminiscent of being underwater. The innovative Manta is made of crystal, with a dimmable integrated LED lamp focused on maximizing the crystal's reflection. Manta's organic form is available in three sizes (Ø 20cm-7.9", Ø 26cm-10.2", Ø 32cm-12.6") and can be installed in numerous, customizable arrangements. Design Dodo Arslan & Nicolas Terzani.