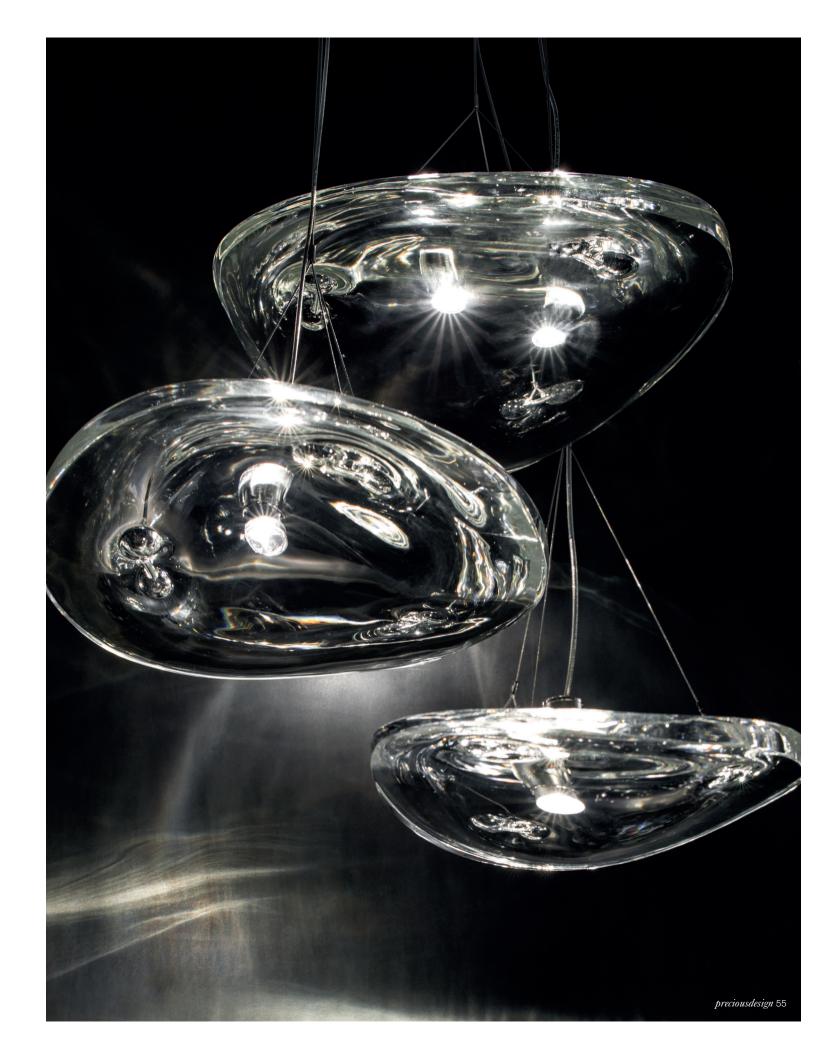

## Manta, Shimmering Waves.

Manta is the latest design featuring the distinctive crystal first unveiled in Nicolas Terzani's best-selling Mizu. Collaborating with designer Dodo Arslan, the two imaginative minds created a light featuring sinuous, undulating lines. The results are soft waves of crystal light reminiscent of being underwater. The innovative Manta is made of crystal, with a dimmable integrated LED lamp focused on maximizing the crystal's reflection. Manta's organic form is available in three sizes (Ø 20cm-7.9", Ø 26cm-10.2", Ø 32cm-12.6") and can be installed in numerous, customizable arrangements. Design Dodo Arslan & Nicolas Terzani.