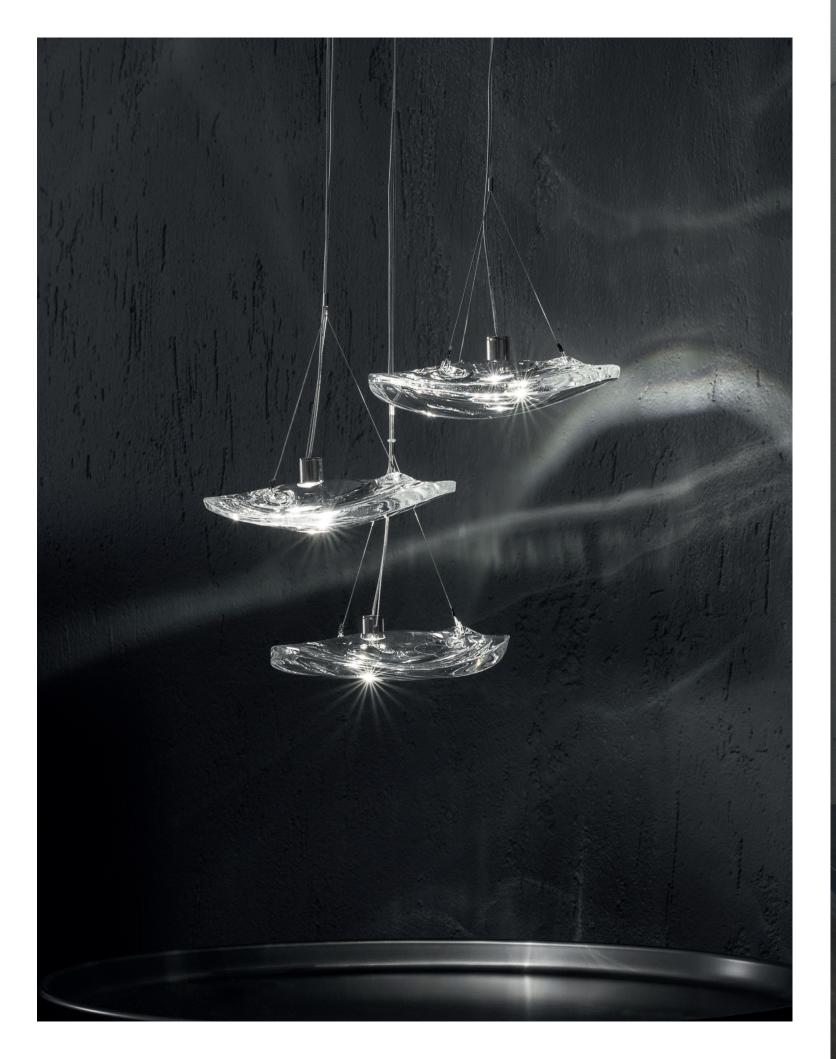

## Manta, Shimmering Waves.

Manta is the latest design featuring the distinctive crystal first unveiled in Nicolas Terzani's best-selling Mizu. Collaborating with designer Dodo Arslan, the two imaginative minds created a light featuring sinuous, undulating lines. The results are soft waves of crystal light reminiscent of being underwater. The innovative Manta is made of crystal, with a dimmable integrated LED lamp focused on maximizing the crystal's reflection. Manta's organic form is available in three sizes (Ø 20cm-7.9", Ø 26cm-10.2", Ø 32cm-12.6") and can be installed in numerous, customizable arrangements. Design Dodo Arslan & Nicolas Terzani.