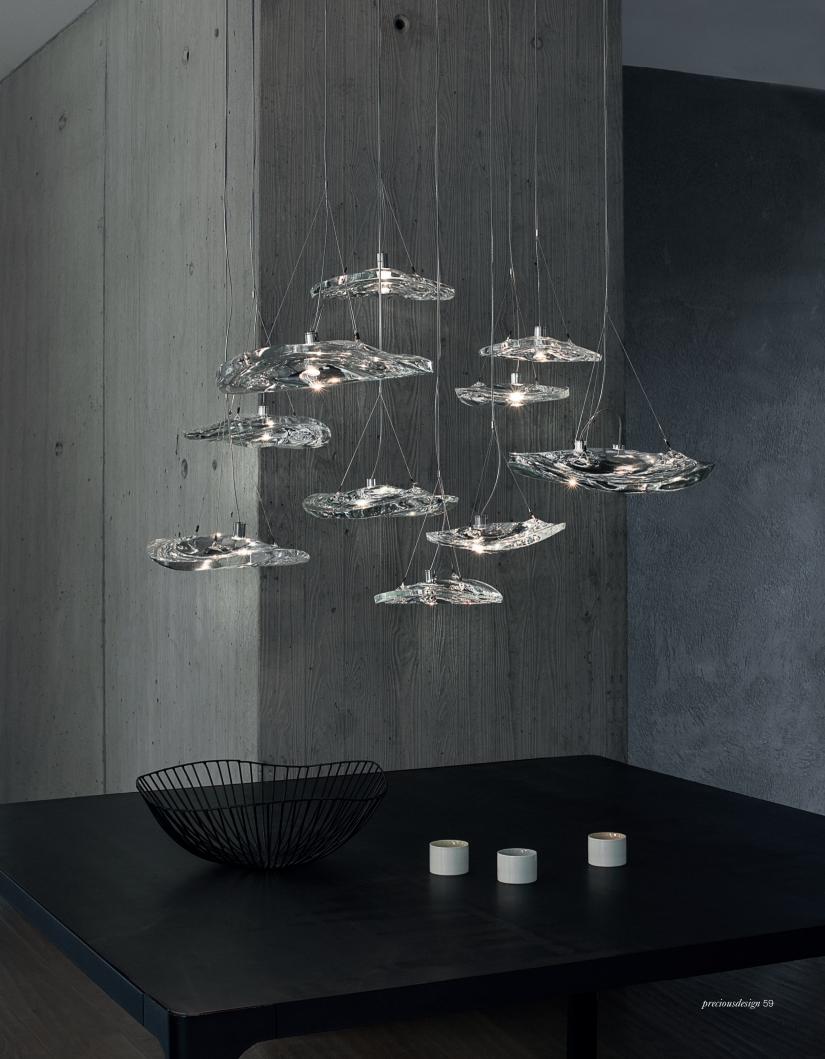

## Manta, Shimmering Waves.

Manta is the latest design featuring the distinctive crystal first unveiled in Nicolas Terzani's best-selling Mizu. Collaborating with designer Dodo Arslan, the two imaginative minds created a light featuring sinuous, undulating lines. The results are soft waves of crystal light reminiscent of being underwater. The innovative Manta is made of crystal, with a dimmable integrated LED lamp focused on maximizing the crystal's reflection. Manta's organic form is available in three sizes (Ø 20cm-7.9", Ø 26cm-10.2", Ø 32cm-12.6") and can be installed in numerous, customizable arrangements. Design Dodo Arslan & Nicolas Terzani.