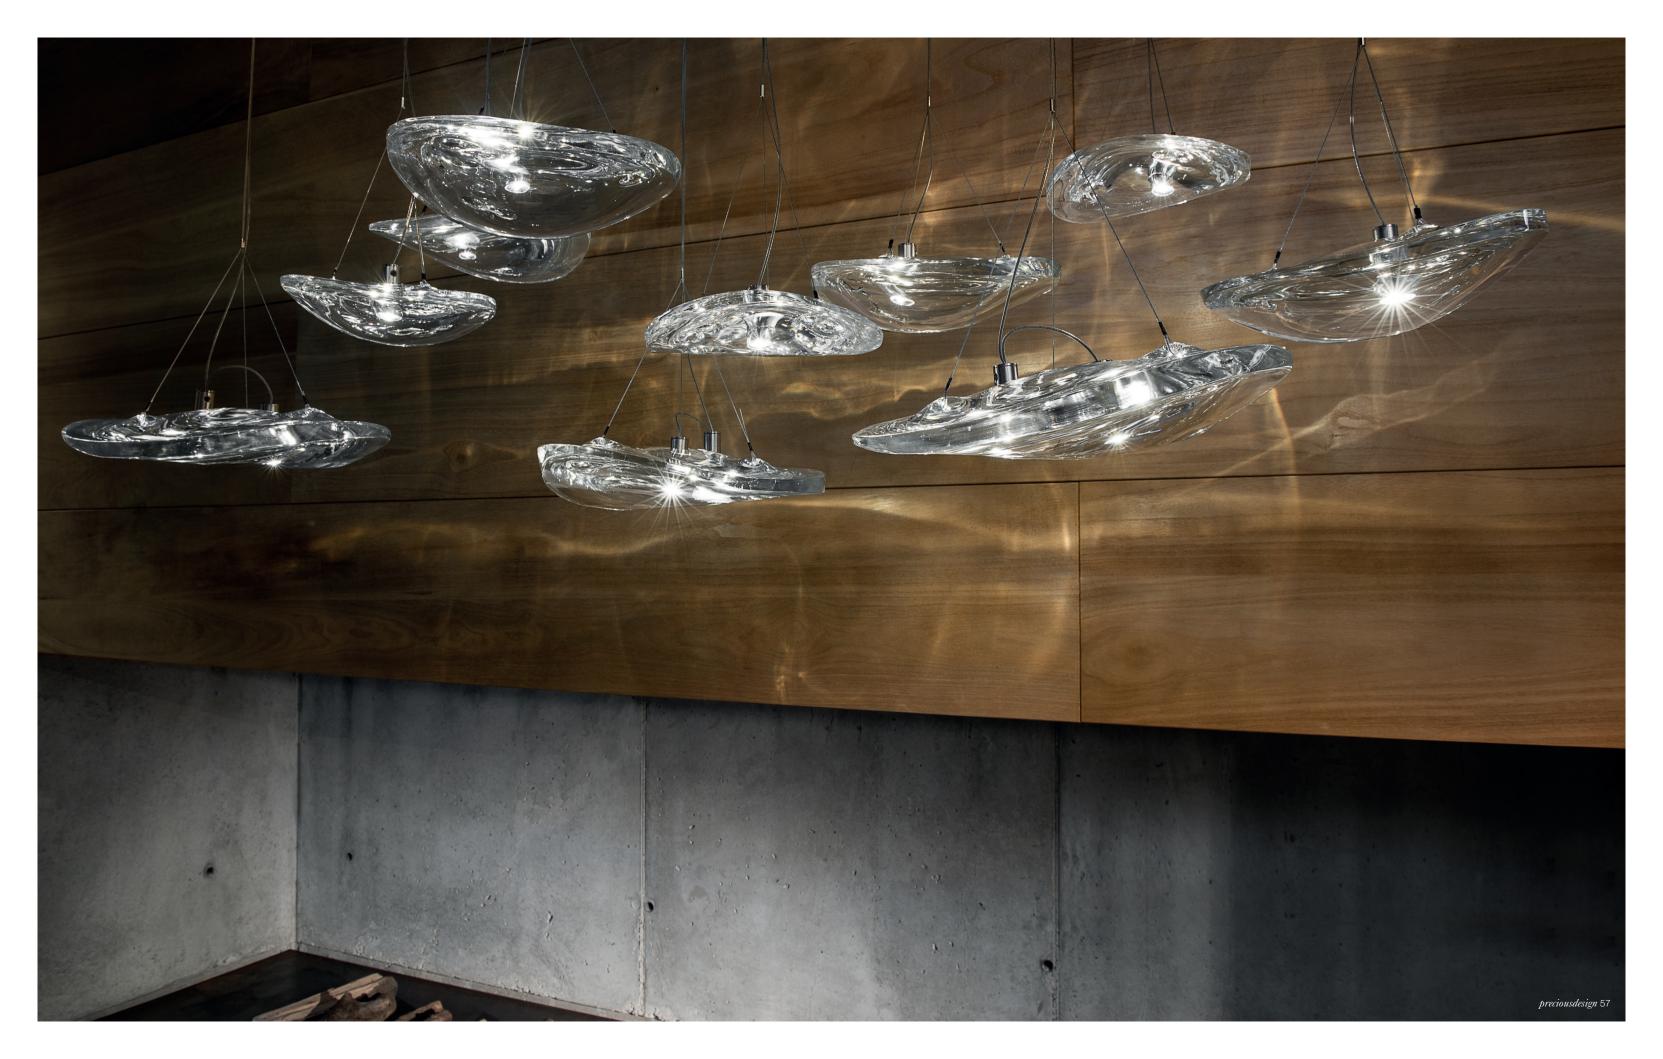

## Manta, Shimmering Waves.

Manta is the latest design featuring the distinctive crystal first unveiled in Nicolas Terzani's best-selling Mizu. Collaborating with designer Dodo Arslan, the two imaginative minds created a light featuring sinuous, undulating lines. The results are soft waves of crystal light reminiscent of being underwater. The innovative Manta is made of crystal, with a dimmable integrated LED lamp focused on maximizing the crystal's reflection. Manta's organic form is available in three sizes (Ø 20cm-7.9", Ø 26cm-10.2", Ø 32cm-12.6") and can be installed in numerous, customizable arrangements. Design Dodo Arslan & Nicolas Terzani.