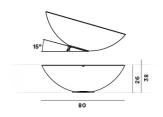

#### DESCRIPTION

Floor lamp with diffused and direct down light. Rotational moulded polyethylene diffuser, porcelain stoneware top shelf, polyester powder coated zinc alloy die cast base. Adjustable light with an inclination up to an angle of 15° with respect to the supporting surface. Electrical cable covered in neoprene for outdoor use without switch on the cable, equipped with stare-mount.

### Solar

SCHEMATIC & LIGHT EMISSION