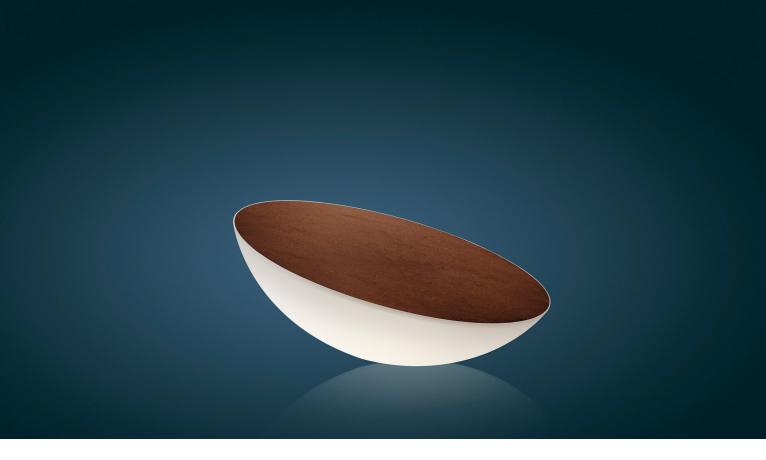

### Solar, outdoor

technical details

Solar is a luminous hemisphere. Created out of polyethylene, the lamp is set on the ground and covered by a circular plane that screens the light and works concurrently as a resting surface. Solar is in harmony with a broad-ranging concept of living, in which the garden can become a living area. Not just a lamp but a new type of object, a contemporary hearth around which to gather and chat. The straight resting surface, in a dark wood finish with a characteristic textured effect is flush with the outer edge, to allow the rain to just slip away. Decorative on its own or arranged in a composition of multiples, Solar has a retractable base that allows you to incline it in order to change the lighting effect while remaining perfectly stable. A bright, warm and intimate centre of attraction, Solar is ideal for scenic compositions, in the garden, to create suggestive light paths.

#### DESCRIPTION

Floor lamp with diffused and direct down light. Rotational moulded polyethylene diffuser, porcelain stoneware top shelf, polyester powder coated zinc alloy die cast base. Adjustable light with an inclination up to an angle of 15° with respect to the supporting surface. Electrical cable covered in neoprene for outdoor use without switch on the cable, equipped with stare-mount.