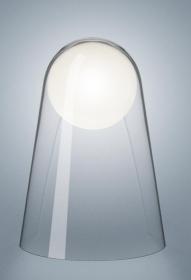

#### DESCRIPTION

With a visual effect similar to transparent glass drape, the Satellight wall lamp has a soft, dreamy glow that is diffused by a satin-finish glass globe. MATERIALS

Blown glass and lacquered aluminium