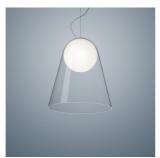

#### DESCRIPTION

With a visual effect similar to transparent glass drape, the Satellight wall lamp has a soft, dreamy glow that is diffused by a satin-finish glass globe. MATERIALS

Blown glass and lacquered aluminium

discovering elegant silhouettes hidden within the material, imagining a future that is free from the force of gravity. The topic of weightlessness is truly a passion for him, and it can be found in many of his designs, created for major brands and awarded prestigious international accolades. His encounter with Foscarini led to the birth of the Satellight project, a light that fluctuates in space, captured in a glass bell.

family

Satellight

Satellight