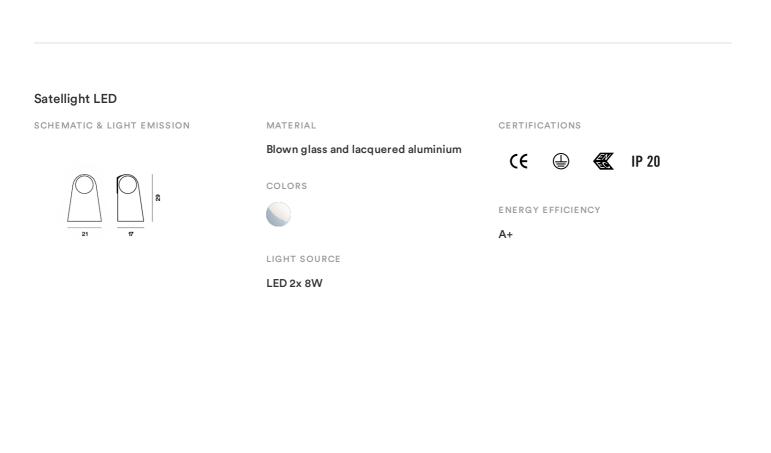

#### DESCRIPTION

With a visual effect similar to transparent glass drape, the Satellight wall lamp has a soft, dreamy glow that is diffused by a satin-finish glass globe. MATERIALS

Blown glass and lacquered aluminium

COLORS

White/Trasparent

technical details

FOSCARINI

Designer