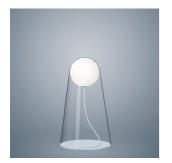

#### DESCRIPTION

With a visual effect similar to transparent glass drape, the Satellight wall lamp has a soft, dreamy glow that is diffused by a satin-finish glass globe. MATERIALS

Blown glass and lacquered aluminium