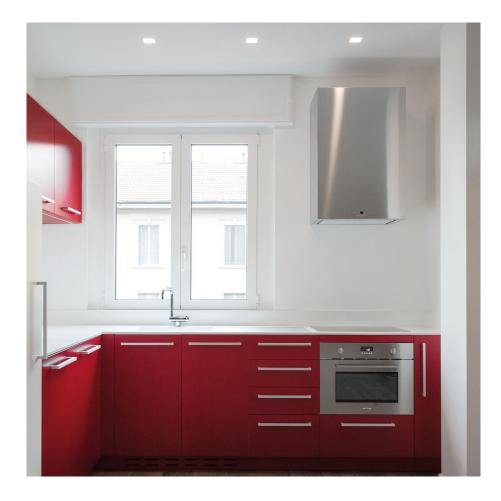

## **ISI 7X7**

Giancarlo Tintori

Family of no trim LED and fluorescent recessed downlights fixtures for diffused lighting. Matt white powder-coated aluminium structure with opal poliycarbonate.

#### LAMPING

| Source               | GU10, QR 50                       |
|----------------------|-----------------------------------|
| Total power          | 50W                               |
| Emission             | diffused                          |
| Tension              | 230V                              |
| Materials            | Aluminium/plexiglass opal         |
| Notes                | recessed hole 13×13×H min 11 cm   |
| Tension<br>Materials | 230V<br>Aluminium/plexiglass opal |

Structure

white