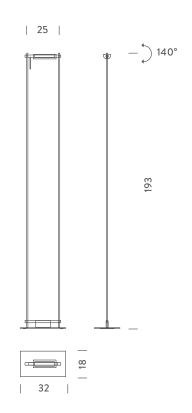

#### **LAMPING**

Source LED board
Total power 17W

Total power 17W
Emission orientable, 140°

Switching dimmable
Tension 230V
Color temperature 2700K

Luminous flux 1900lm
Typ cri 83

Energy class A+

Materials aluminium + ABS

Codes Structure/Diffuser

LOG LNN 21 black/black

**PACKAGE** 

Package 0125x40x8 cm / Gross weight: 7 KgPackage 0231x17x198 cm / Gross weight: 3.2 Kg

Certificazioni

C € EHE