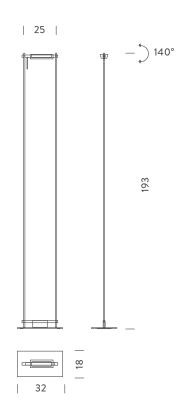

#### **LAMPING**

Source R7s (114mm)

Total power 250W

Emissionorientable, 140°SwitchingdimmableTension230VIp class20

Materials aluminium + ABS

Codes Structure

LOG KNN 25 black

**PACKAGE** 

Package 0125x40x8 cm / Gross weight: 9.5 KgPackage 0231x17x198 cm / Gross weight: 4.7 Kg

Certificazioni