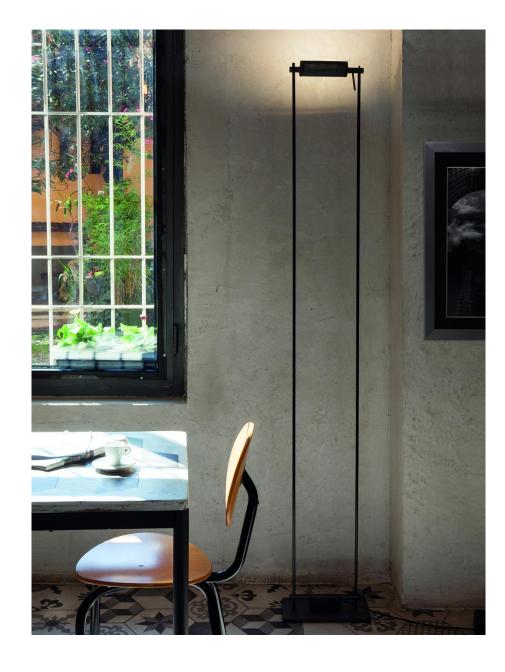

# **LOGO FLOOR**

Mario Barbaglia and Marco Colombo

Floor, wall and ceiling LED and halogen lamps with adjustable head, in aluminium and printed ABS. In the LED version the perforated reflector is painted in black. Available in black or silver grey.

Widespread adjustable light, dimmable.

NEMO - www.nemolighting.com