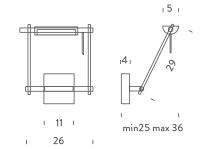

# **LOGO WALL**

Mario Barbaglia and Marco Colombo

Floor, wall and ceiling LED and halogen lamps with adjustable head, in aluminium and printed ABS. In the LED version the perforated reflector is painted in black. Available in black or silver grey.

Widespread adjustable light, dimmable.

NEMO - www.nemolighting.com

#### **LAMPING**

SourceLED boardTotal power17W

Emission orientable 140°

Tension 110/230V

Color temperature 2700 K
Luminous flux 1900 lm

Typ cri 83

Energy class A+

Materials metal + plastic

Codes Structure/Diffuser

LOG LNN 31 black/black

**PACKAGE** 

Package 01 40x40x20 cm / Gross weight: 3.2 Kg

Certificazioni