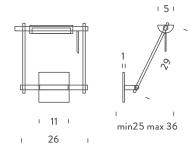

#### **LAMPING**

Source R7s QT-DE (114mm)

Total power 250W

Emission orientable 140°
Switching dimmable
Tension 230V

Materials metal + plastic

Codes Structure/Diffuser

LOG KNN 31 black/black

**PACKAGE** 

Package 01 34x13x39 cm / Gross weight: 1.4 Kg

Certificazioni

**C € ERI** 

#### **LAMPING**

SourceLED boardTotal power17W

Emission orientable 140°

Tension 110/230V

Color temperature 2700 K
Luminous flux 1900 lm

Typ cri 83

Energy class A+

Materials metal + plastic

Codes Structure/Diffuser

LOG LNN 31 black/black

**PACKAGE** 

Package 01 40x40x20 cm / Gross weight: 3.2 Kg

Certificazioni