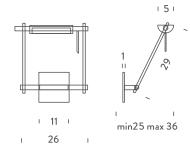

# **LOGO WALL**

Mario Barbaglia and Marco Colombo

Floor, wall and ceiling LED and halogen lamps with adjustable head, in aluminium and printed ABS. In the LED version the perforated reflector is painted in black. Available in black or silver grey.

Widespread adjustable light, dimmable.

NEMO - www.nemolighting.com

#### **LAMPING**

Source R7s QT-DE (114mm)

Total power 250W

Emission orientable 140°
Switching dimmable
Tension 230V

Materials metal + plastic

Codes Structure/Diffuser

LOG KNN 31 black/black

**PACKAGE** 

Package 01 34x13x39 cm / Gross weight: 1.4 Kg

Certificazioni

**C € ERI** 