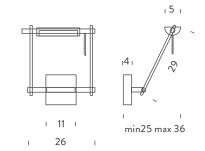

#### **LAMPING**

Source R7s QT-DE (114mm)

Total power 250W

Emission orientable 140°
Switching dimmable
Tension 230V

Materials metal + plastic

Codes Structure/Diffuser

LOG KNN 31 black/black

**PACKAGE** 

Package 01 34x13x39 cm / Gross weight: 1.4 Kg

Certificazioni

**C € ERI** 

#### **LAMPING**

SourceLED boardTotal power17W

Emission orientable 140°

Tension 110/230V

Color temperature 2700 K
Luminous flux 1900 lm

Typ cri 83

Energy class A+

Materials metal + plastic

Codes Structure/Diffuser

LOG LNN 31 black/black

**PACKAGE** 

Package 01 40x40x20 cm / Gross weight: 3.2 Kg

Certificazioni