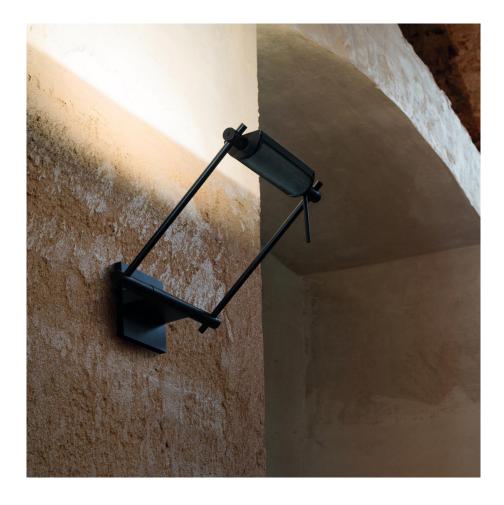

# **LOGO WALL**

Mario Barbaglia and Marco Colombo

Floor, wall and ceiling LED and halogen lamps with adjustable head, in aluminium and printed ABS. In the LED version the perforated reflector is painted in black. Available in black or silver grey.

Widespread adjustable light, dimmable.

NEMO - www.nemolighting.com