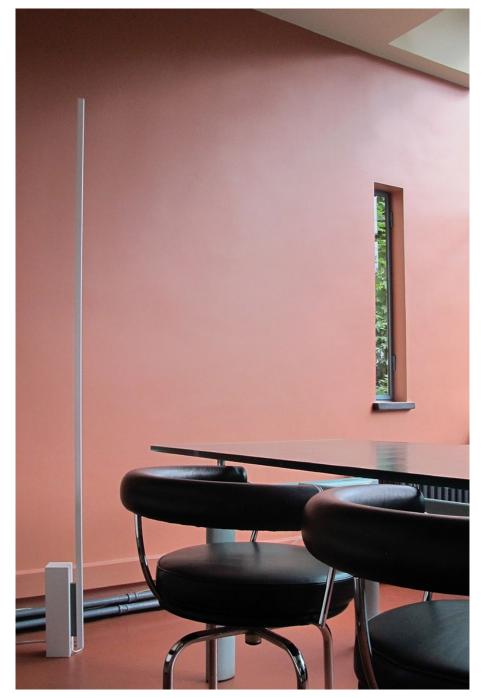

# LINESCAPES FLOOR

NEMO STUDIO

Family of floor, ceiling and wall elements, efficient with an highly versatile linear luminous output. Body in aluminium extruded and opal white polycarbonate diffuser. Horizontal cantilever wall version supplied with kit for connection with remote driver. White or balck finishing with elements in grey painted on the floor and wall versions.