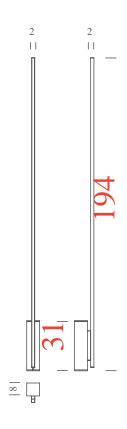

## Codes Structure/Diffuser

LIN LWD 21 white/grey black/grey

#### **PACKAGE**

Ip class

 Package 01
 15x15x155 cm / Gross weight: 4.7 Kg

 Package 02
 20x20x204 cm / Gross weight: 5.5 Kg