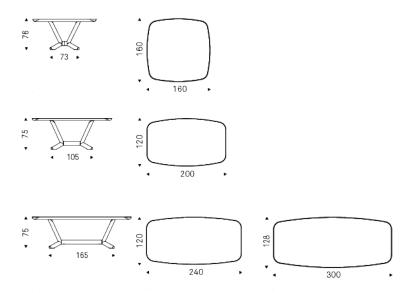

### размеры

#### Описание товара

Стол с базой из стали окрашенной в гофрированный титан — GFM11 ··· ' графит — GFM69 ··· или черный — GFM73 ··· или брашированной бронзе ··· Топ из керамики цветов — KM01 ··· ' Alabastro — KM02 ··· ' Ardesia — KM04 ··· ' Golden Calacatta opaco — KM05 ··· ' Golden Calacatta lucido — KM06 ··· ' Portoro opaco — KM07 ··· ' Portoro lucido — KM08 ··· ' Sahara Noir lucido — KM09 ··· ' Emperador — KM10 ··· или Makalu — KM11 ··· с нижним закругленным профилем окрашенным в черный или брашированную бронзу ·· Столешницы 160х160 и 300х128 имеют толщину 6 см ' 200х120 и 240х120 ··· 5 см