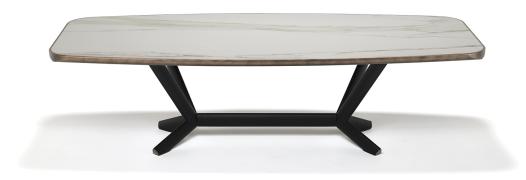

# PLANER KERAMIK PREMIUM

Design : Paolo Cattelan

#### Описание товара

Стол с базой из стали окрашенной в гофрированный титан — GFM11 ··· ' графит — GFM69 ··· или черный — GFM73 ··· или брашированной бронзе ··· Топ из керамики цветов — KM01 ··· ' Alabastro — KM02 ··· ' Ardesia — KM04 ··· ' Golden Calacatta opaco — KM05 ··· ' Golden Calacatta lucido — KM06 ··· ' Portoro opaco — KM07 ··· ' Portoro lucido — KM08 ··· ' Sahara Noir lucido — KM09 ··· ' Emperador — KM10 ··· или Makalu — KM11 ··· с нижним закругленным профилем окрашенным в черный или брашированную бронзу ·· Столешницы 160х160 и 300х128 имеют толщину 6 см ' 200х120 и 240х120 ··· 5 см