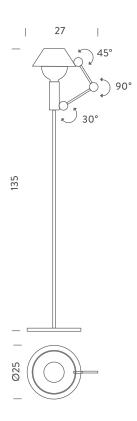

## **LAMPING**

Source E27 Ø12cm bulb

Total power 42W

**Emission** diffused, orientable

Tension 230V Materials steel

**Notes** orientable reflector, switch on cable

Codes Structure/Diffuser

MRL ENN 21 black/white inner

**PACKAGE** 

Package 01 39x28x150 cm / Gross weight: 11 Kg

Certificazioni

**C € ERI** 