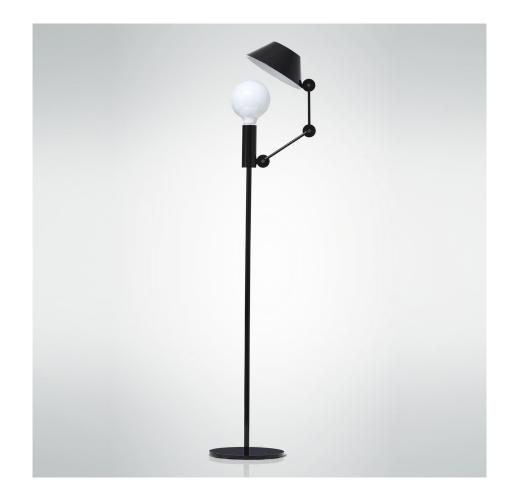

## **MR. LIGHT TALL**

Javier Mariscal

Table and floor lamp, with floating arm and body in matt black metal.

Two-coloured diffuser, with matt white inner part, for a widespread light. Light output in the upper part can be reduced thanks to the hat covering.