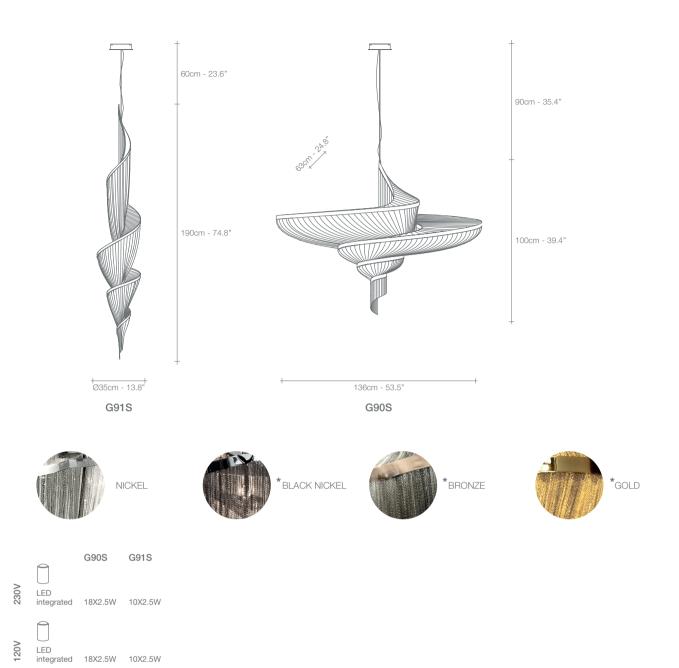

## Epoque, Cyclical Light.

Epoque is a light sculpture designed to study chiaroscuro and volumes. The result is a modern expression of these Renaissance-era techniques in a stunning chandelier. Composed of curved, organic lines, Epoque's frame is made of flexible and durable brass metal, suspended by nickel metal chains. Two bands of metal, a central elongated section and an external band of wide arcs, allows the light to envelop a room in reflections of soft light. Epoque has attracted attention from those in the design community with discerning tastes. Epoque is available in nickel, black nickel and gold finish. Design Stefano Papi & Saviz Yaghmai.