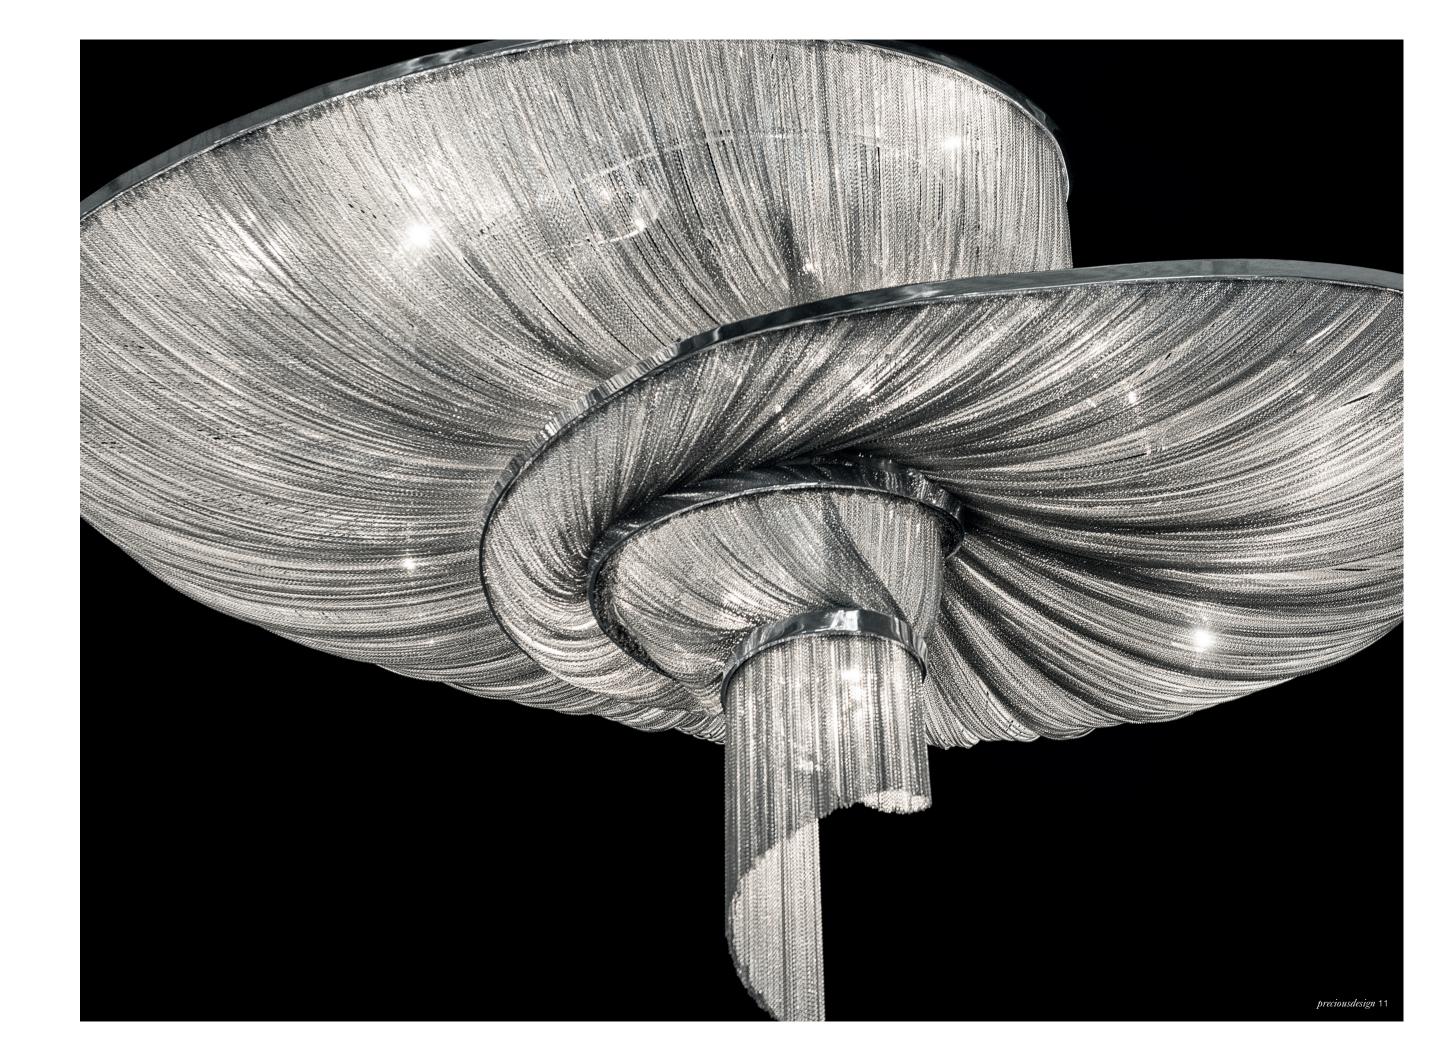

## Epoque, Cyclical Light.

Epoque is a light sculpture designed to study chiaroscuro and volumes. The result is a modern expression of these Renaissance-era techniques in a stunning chandelier. Composed of curved, organic lines, Epoque's frame is made of flexible and durable brass metal, suspended by nickel metal chains. Two bands of metal, a central elongated section and an external band of wide arcs, allows the light to envelop a room in reflections of soft light. Epoque has attracted attention from those in the design community with discerning tastes. Epoque is available in nickel, black nickel and gold finish. Design Stefano Papi & Saviz Yaghmai.