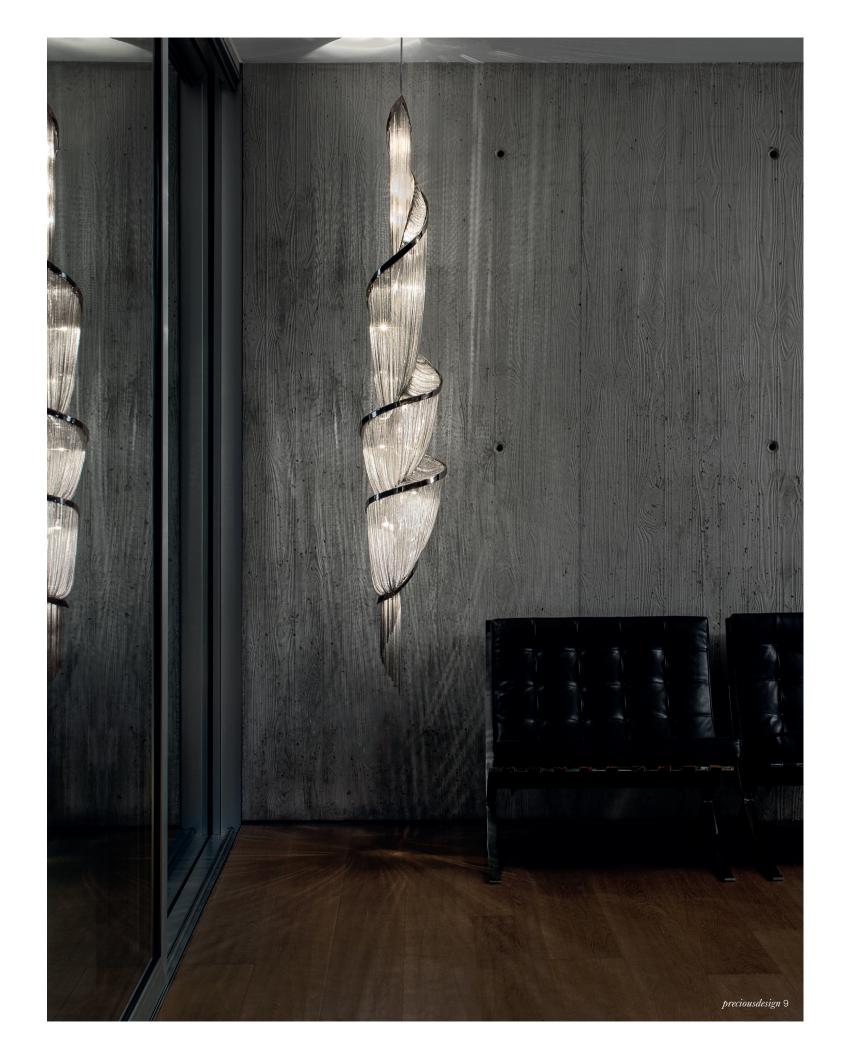

## Epoque, Cyclical Light.

Epoque is a light sculpture designed to study chiaroscuro and volumes. The result is a modern expression of these Renaissance-era techniques in a stunning chandelier. Composed of curved, organic lines, Epoque's frame is made of flexible and durable brass metal, suspended by nickel metal chains. Two bands of metal, a central elongated section and an external band of wide arcs, allows the light to envelop a room in reflections of soft light. Epoque has attracted attention from those in the design community with discerning tastes. Epoque is available in nickel, black nickel and gold finish. Design Stefano Papi & Saviz Yaghmai.