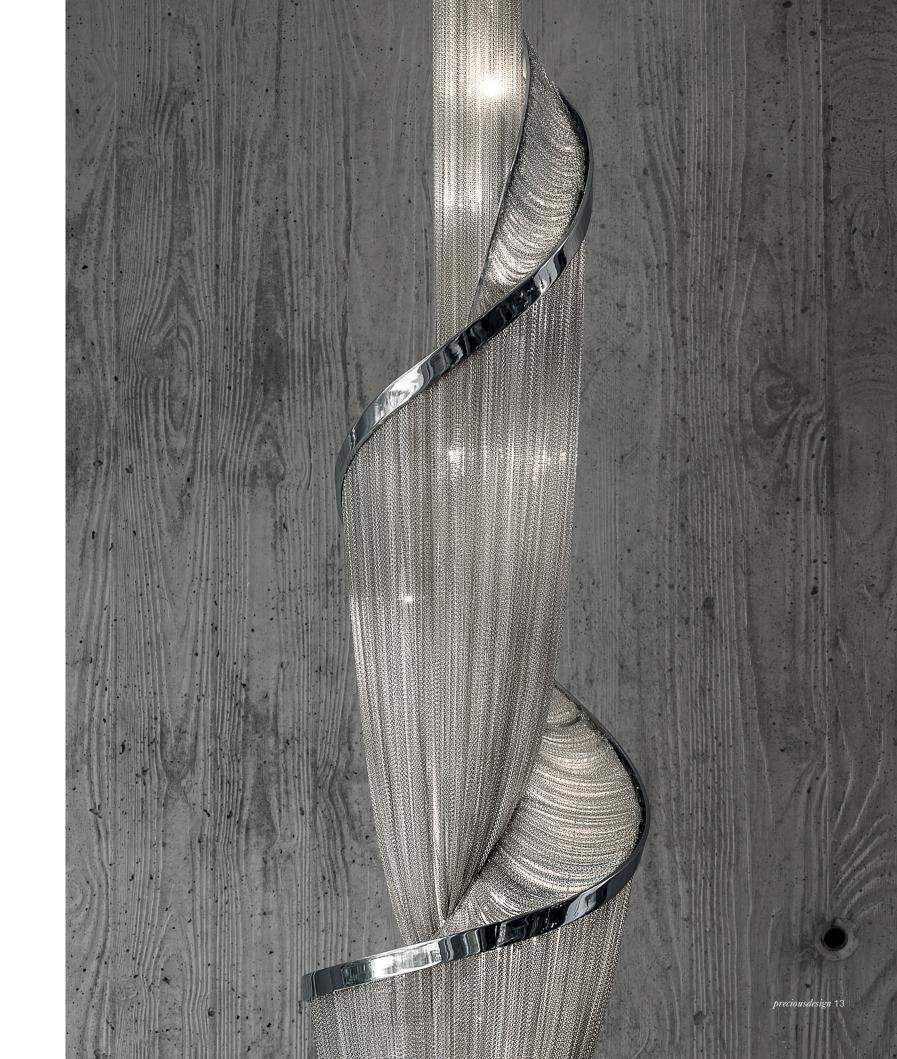

## Epoque, Cyclical Light.

Epoque is a light sculpture designed to study chiaroscuro and volumes. The result is a modern expression of these Renaissance-era techniques in a stunning chandelier. Composed of curved, organic lines, Epoque's frame is made of flexible and durable brass metal, suspended by nickel metal chains. Two bands of metal, a central elongated section and an external band of wide arcs, allows the light to envelop a room in reflections of soft light. Epoque has attracted attention from those in the design community with discerning tastes. Epoque is available in nickel, black nickel and gold finish. Design Stefano Papi & Saviz Yaghmai.