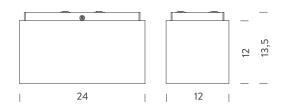

## LAMPING

Source Total power Emission Switching Tension Ip class Materials

Notes

Codes DUO LWW 44

## PACKAGE

Package 01

Certificazioni

G53 QR111 2x25W LED / 2x35W HALO direct Downlight dimmable IGBT, according to bulb 230 V O Aluminium 30° orientable bulb, special finishes on request

WHITE

15x31x13 cm / Gross weight: 2.3 Kg