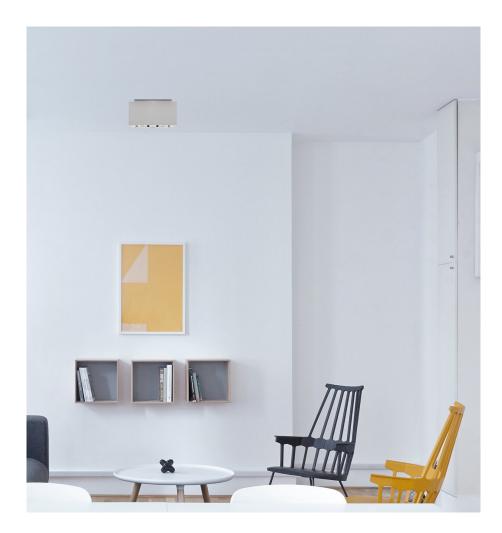

## **DUO CEILING**

NEMO STUDIO

Duo is a ceiling lamp, which fulfils essential lighting design needs with orientable QR111 LED and halogen or, for a diffused light, with a LED board and metacrylate opal screen. Realized in extruded aluminium, matt white or black. Power transformer and drivers are integrated in the lamp body.