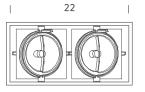

## LAMPING

Source Total power Emission Switching Tension Ip class Materials

Notes

Codes DUO LWW 44

## PACKAGE

Package 01

Certificazioni

G53 QR111 2x25W LED / 2x35W HALO direct Downlight dimmable IGBT, according to bulb 230 V O Aluminium 30° orientable bulb, special finishes on request

WHITE

15x31x13 cm / Gross weight: 2.3 Kg