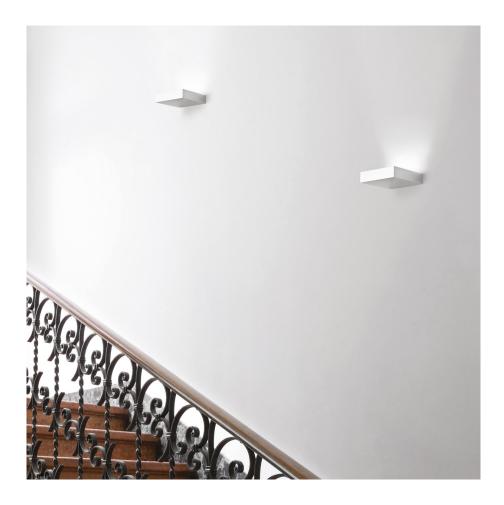

# **FIX**NEMO STUDIO

Fix is a wall fixture for diffused indirect light. Available in LED or halogen version. The diffuser is sandblasted Pyrex glass, the structure is a single carved block of aluminium white or polished finished.

## HALO

**LAMPING** 

Source R7s (75mm) 150W Total power

Emission diffused uplight dimmable Switching Tension 230V Materials Aluminium

Codes Structure white FEF HWW 31

**PACKAGE** 

Package 01 27x27x9 cm / Gross weight: 0.7 Kg

#### **LAMPING**

Source LED board 19W Total power

Emission diffused uplight dimmable TRIAC Switching

Tension 230V Color temperature 3000K 1760lm Luminous flux Energy class Д+

Materials Aluminium

Codes Structure FEF LWW 31 white