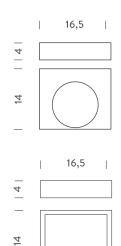

## HALO

**LAMPING** 

Source R7s (75mm) 150W Total power

Emission diffused uplight dimmable Switching Tension 230V Materials Aluminium

Codes Structure white FEF HWW 31

**PACKAGE** 

Package 01 27x27x9 cm / Gross weight: 0.7 Kg

#### **LAMPING**

Source LED board 19W Total power

Emission diffused uplight dimmable TRIAC Switching

Tension 230V Color temperature 3000K 1760lm Luminous flux Energy class Д+

Materials Aluminium

Codes Structure FEF LWW 31 white

#### **PACKAGE**

Package 01 27x27x9 cm / Gross weight: 0.7 Kg