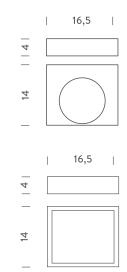

## HALO

**LAMPING** 

Source R7s (75mm) 150W Total power

Emission diffused uplight dimmable Switching Tension 230V Materials Aluminium

Codes Structure white FEF HWW 31

**PACKAGE** 

Package 01 27x27x9 cm / Gross weight: 0.7 Kg

#### **LAMPING**

Source LED board 19W Total power

Emission diffused uplight dimmable TRIAC Switching

Tension 230V Color temperature 3000K 1760lm Luminous flux Energy class Д+

Materials Aluminium

Codes Structure FEF LWW 31 white

#### **PACKAGE**

Package 01 27x27x9 cm / Gross weight: 0.7 Kg