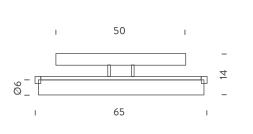

### 65 HALO

#### PACKAGE

Package 01

35x75x15 cm / Gross weight: 4 Kg

230V

40

#### Structure/Diffuser PMMA/chrome/opal white

ı 20 ı

25

90 \_

1

4

Т

35x75x15 cm / Gross weight: 4 Kg