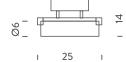

----------------------|
| Total power       | 20W                              |
| Emission          | diffused                         |
| Tension           | 110/230V                         |
| Color temperature | 3000K                            |
| Luminous flux     | 2000lm                           |
| Тур сгі           | 83                               |
| Energy class      | A+                               |
| lp class          | 40                               |
| Materials         | PMMA + aluminium                 |
| Notes             | horizontal and vertical mounting |
|                   |                                  |

Structure/Diffuser

polished/opal white

37x36x14 cm / Gross weight: 2.5 Kg

### Codes

NOR LLW 35

#### PACKAGE

Package 01

### Certificazioni









### 65 HALO

#### LAMPING

Source Total power Emission Switching Tension lp class Materials Notes

#### Codes

NOR HLW 32

#### PACKAGE

Package 01

35x75x15 cm / Gross weight: 4 Kg

230V

40

### Certificazioni

CEERE IP40



ı 20 ı

4

\_

14,5

\_

### 65 LED

#### LAMPING

| Source            | LED board    |
|-------------------|--------------|
| Total power       | 20W          |
| Emission          | diffused     |
| Switching         | dimmable, E  |
| Tension           | 230V         |
| Color temperature | 3000K        |
| Luminous flux     | 2200lm       |
| Тур сгі           | 83           |
| Energy class      | A+           |
| lp class          | 40           |
| Materials         | PMMA + al    |
| Notes             | horizontal a |
|                   |