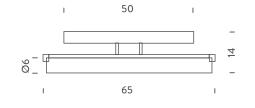

### 65 HALO

#### PACKAGE

Package 01

35x75x15 cm / Gross weight: 4 Kg

230V

40

#### Structure/Diffuser PMMA/chrome/opal white

ı 20 ı

25

90 \_

1

4

Т

35x75x15 cm / Gross weight: 4 Kg