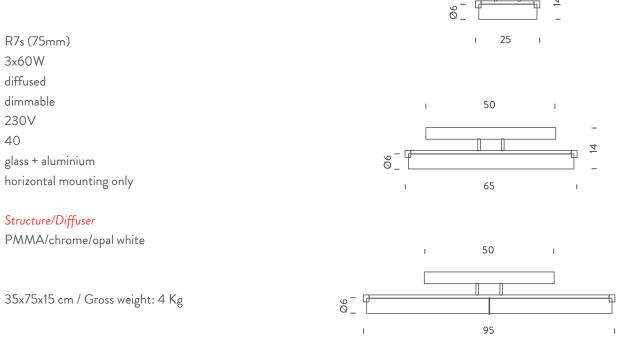

#### PACKAGE

Package 01

35x75x15 cm / Gross weight: 4 Kg

230V

40

#### Structure/Diffuser PMMA/chrome/opal white

ı 20 ı

25

90 \_

1

4

Т

35x75x15 cm / Gross weight: 4 Kg

#### Structure/Diffuser PMMA/chrome/opal white

Т

T

35x110x15 cm / Gross weight: 6 Kg

ı 20 ı