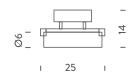

### 25 LED

Structure/Diffuser

polished/opal white

37x36x14 cm / Gross weight: 2.5 Kg