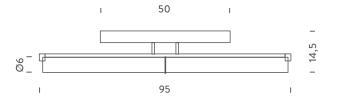

### 95 LED

#### LAMPING

| Source            | LED board    |
|-------------------|--------------|
| Total power       | 35W          |
| Emission          | diffused     |
| Switching         | dimmable, [  |
| Tension           | 230V         |
| Color temperature | 3000K        |
| Luminous flux     | 3300lm       |
| Typ cri           | 83           |
| Energy class      | A+           |
| lp class          | 40           |
| Materials         | PMMA + al    |
| Notes             | horizontal a |
|                   |              |

### Codes

NOR LLW 33

#### PACKAGE

Package 01

## Certificazioni

CE ERE IP40

| 35W                              |
|----------------------------------|
| diffused                         |
| dimmable, DALI push              |
| 230V                             |
| 3000K                            |
| 3300lm                           |
| 83                               |
| A+                               |
| 40                               |
| PMMA + aluminium                 |
| horizontal and vertical mounting |
|                                  |

#### Structure/Diffuser PMMA/chrome/opal white

Т

T

35x110x15 cm / Gross weight: 6 Kg

ı 20 ı