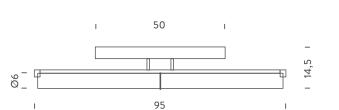

### 95 LED

#### Structure/Diffuser PMMA/chrome/opal white

Т

T

35x110x15 cm / Gross weight: 6 Kg

ı 20 ı