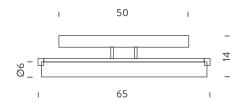

### 65 HALO

#### LAMPING

Source Total power Emission Switching Tension lp class Materials Notes

#### Codes

NOR HLW 32

#### PACKAGE

Package 01

35x75x15 cm / Gross weight: 4 Kg

230V

40

### Certificazioni

CEERE IP40

ı 20 ı

4

\_

14,5

\_