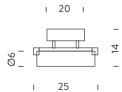

### 25 HALO

#### LAMPING

Source Total power Emission Switching Tension Ip class Materials Notes

| R7s (114mm)                              |
|------------------------------------------|
| 250W                                     |
| diffused                                 |
| dimmable                                 |
| 230V                                     |
| 40                                       |
| glass + aluminium                        |
| horizontal mounting only, GLASS diffuser |
|                                          |

Structure/Diffuser

polished/opal white

#### Codes

NOR HLW 31

#### PACKAGE

Package 01

37x36x14 cm / Gross weight: 2.5 Kg

#### Certificazioni

CE ERE IP40