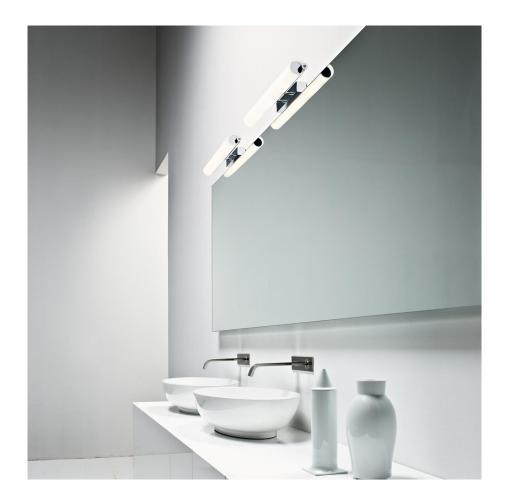

# NORMA

Steve Blackman and Mario Barbaglia

LED and halogen wall lamps with widespread light. Tube diffuser in sandblasted Pyrex or in opal metacrylate (LED), mounted on a glossy polished aluminium structure.