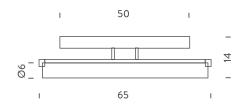

--------------------|
| Total power       | 20W                              |
| Emission          | diffused                         |
| Tension           | 110/230V                         |
| Color temperature | 3000K                            |
| Luminous flux     | 2000lm                           |
| Тур сгі           | 83                               |
| Energy class      | A+                               |
| lp class          | 40                               |
| Materials         | PMMA + aluminium                 |
| Notes             | horizontal and vertical mounting |
|                   |                                  |

Structure/Diffuser

polished/opal white

37x36x14 cm / Gross weight: 2.5 Kg

### Codes

NOR LLW 35

#### PACKAGE

Package 01

### Certificazioni









### 65 HALO

#### LAMPING

Source Total power Emission Switching Tension lp class Materials Notes

#### Codes

NOR HLW 32

#### PACKAGE

Package 01

35x75x15 cm / Gross weight: 4 Kg

230V

40

### Certificazioni

CEERE IP40



ı 20 ı

4

\_

14,5

\_

### 65 LED

#### LAMPING

| Source            | LED board    |
|-------------------|--------------|
| Total power       | 20W          |
| Emission          | diffused     |
| Switching         | dimmable, E  |
| Tension           | 230V         |
| Color temperature | 3000K        |
| Luminous flux     | 2200lm       |
| Тур сгі           | 83           |
| Energy class      | A+           |
| lp class          | 40           |
| Materials         | PMMA + al    |
| Notes             | horizontal a |
|                   |              |