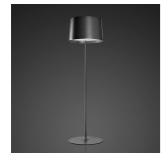

## DESCRIPTION

A lamp-icon in its outdoor version. Based on the image of a fishing rod as it curves, Twiggy Grid embodies its flexibility, clarity and strength, gathering them into an object with a vivid personality.

## MATERIALS

Coated fiberglass-based composite material, PMMA, coated metal and aluminium

COLORS

Carmine, Greige

technical details

## Twiggy Grid

SCHEMATIC & LIGHT EMISSION

MATERIAL

Coated fiberglass-based composite material, PMMA, coated metal and aluminium

COLORS

LIGHT SOURCE

LED Included 21W

CERTIFICATIONS