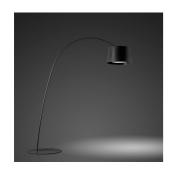

## DESCRIPTION

A lamp-icon in its outdoor version. Based on the image of a fishing rod as it curves, Twiggy Grid embodies its flexibility, clarity and strength, gathering them into an object with a vivid personality.

## MATERIALS

Coated fiberglass-based composite material, PMMA, coated metal and aluminium

COLORS

Carmine, Greige

technical details