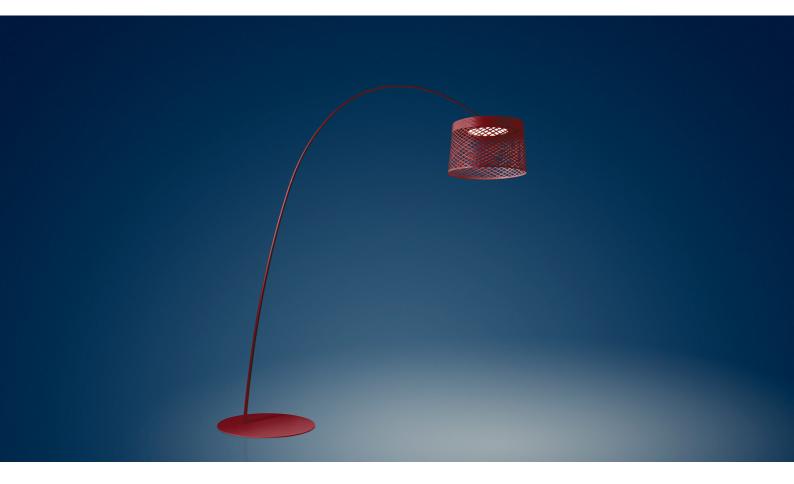

## DESCRIPTION

A lamp-icon in its outdoor version. Based on the image of a fishing rod as it curves, Twiggy Grid embodies its flexibility, clarity and strength, gathering them into an object with a vivid personality.

## MATERIALS

Coated fiberglass-based composite material, PMMA, coated metal and aluminium

COLORS

Carmine, Greige

technical details

## Twiggy Grid

SCHEMATIC & LIGHT EMISSION

MATERIAL

Coated fiberglass-based composite material, PMMA, coated metal and aluminium

COLORS

LIGHT SOURCE

LED Included 21W

CERTIFICATIONS