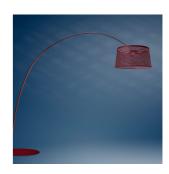

## DESCRIPTION

A lamp-icon in its outdoor version. Based on the image of a fishing rod as it curves, Twiggy Grid embodies its flexibility, clarity and strength, gathering them into an object with a vivid personality.

## MATERIALS

Coated fiberglass-based composite material, PMMA, coated metal and aluminium

COLORS

Carmine, Greige

technical details