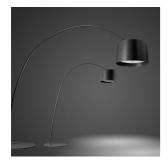

## DESCRIPTION

A lamp-icon in its outdoor version. Based on the image of a fishing rod as it curves, Twiggy Grid embodies its flexibility, clarity and strength, gathering them into an object with a vivid personality.