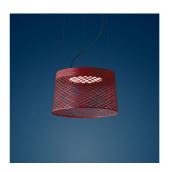

## Twiggy Grid

SCHEMATIC & LIGHT EMISSION

MATERIAL

Coated fiberglass-based composite material, PMMA, coated metal and aluminium

COLORS

LIGHT SOURCE

LED Included 21W

CERTIFICATIONS

## MATERIALS

Coated fiberglass-based composite material, PMMA, coated metal and aluminium

COLORS

Carmine, Greige

technical details