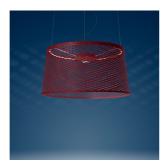

## Twiggy Grid

SCHEMATIC & LIGHT EMISSION

MATERIAL

Coated fiberglass-based composite material, PMMA, coated metal and aluminium

COLORS

LIGHT SOURCE

LED Included 21W

CERTIFICATIONS

## MATERIALS

Coated fiberglass-based composite material, PMMA, coated metal and aluminium

COLORS

Carmine, Greige

technical details