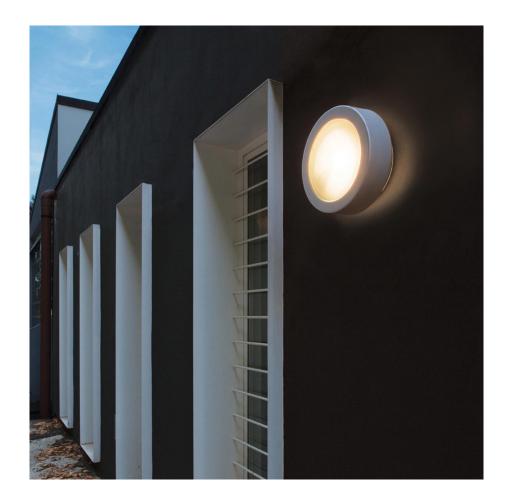

# **AQUARIUS**

Mario Barbaglia and Marco Colombo

Sealed lamp for indoor and outdoor, wall or ceiling mount. In addition to producing direct light, Aquarius is characterised by a secondary light output which can be projected onto the ceiling or wall, slightly tinted according to the colour of the body. Diffuser in moulded glass with prismatic surface. Structure painted in grey epoxy-coated steel, anthracite or in chromed brass. Rear diffuser in moulded transparent polycarbonate. Suitable for installation on normally inflammable surfaces.