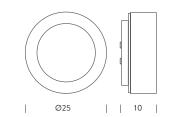

### PACKAGE

Package 01

Structure

chrome

grey

33x33x23 cm / Gross weight: 3.5 Kg