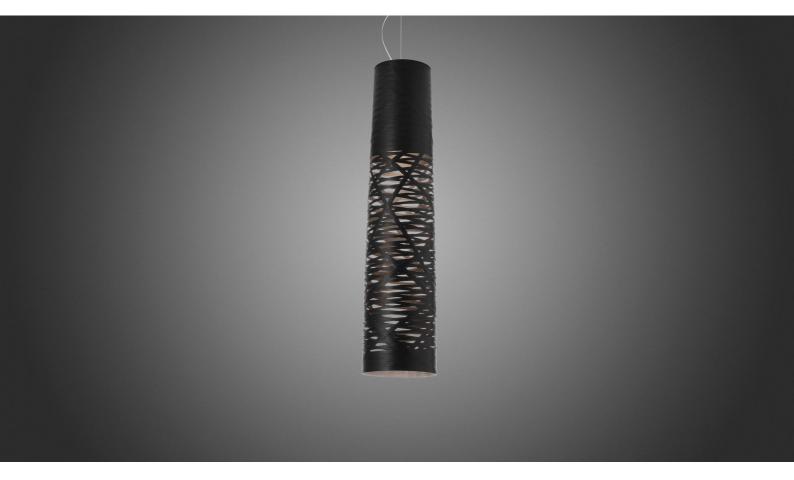

# DESCRIPTION

Suspension lamp with diffused and direct light. The fibreglass-based composite material diffuser is produced by modelling tape along a mould with an automatic control of the pitch/pattern, which is then liquid coated. In the large version, blown glass internal diffuser with acid etched finish, satin finish opaline glass upper screen and chromed metal frame, in the other versions chromed metal mount. Fitted with three stainless steel suspension cables for the large version, one for the other versions, and transparent electrical cable. Ceiling rose with galvanised metal bracket and glossy chromed batch-dyed ABS cover. Canopy decentralization kit - multiple canopy available (up to 6 or 9 suspension lamps).

### COLORS

Black, Crimson, Greige, Indigo, White

technical details

The seduction of a woman's tress wash te initial inspiration for the Tress family of lamps. This design-come-true by Foscarini was achieved through the development of a completely original technological process, involving a fiberglass and resin tape woven with oredrly casual ness to become the structure anda aesthetics of the lamp. Tress changes personality according to its color: it is light and discrete in white, strong and decisive in black and volcanic and totemic in red, which makes the contrast between the interior and the exterior even more evident, surprinsing in indigo blue and extremely contemporary in greige, a shade between grey and beige. The mini, small and medium size of Tress hanging version has been designed to illuminate a specific area of the space below; on the other hand the big size is characterized for a more widespread light diffusion. All sizes can be used alone, to enhance a shadowy corner, or any other space in a room, or it can be used in line to create effects of perspective.