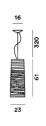

# DESCRIPTION

Suspension lamp with diffused and direct light. The fibreglass-based composite material diffuser is produced by modelling tape along a mould with an automatic control of the pitch/pattern, which is then liquid coated. In the large version, blown glass internal diffuser with acid etched finish, satin finish opaline glass upper screen and chromed metal frame, in the other versions chromed metal mount. Fitted with three stainless steel suspension cables for the large version, one for the other versions, and transparent electrical cable. Ceiling rose with galvanised metal bracket and glossy chromed batch-dyed ABS cover. Canopy decentralization kit - multiple canopy available (up to 6 or 9 suspension lamps).

### COLORS

Black, Crimson, Greige, Indigo, White

technical details

The seduction of a woman's tress wash te initial inspiration for the Tress family of lamps. This design-come-true by Foscarini was achieved through the development of a completely original technological process, involving a fiberglass and resin tape woven with oredrly casual ness to become the structure anda aesthetics of the lamp. Tress changes personality according to its color: it is light and discrete in white, strong and decisive in black and volcanic and totemic in red, which makes the contrast between the interior and the exterior even more evident, surprinsing in indigo blue and extremely contemporary in greige, a shade between grey and beige. The mini, small and medium size of Tress hanging version has been designed to illuminate a specific area of the space below; on the other hand the big size is characterized for a more widespread light diffusion. All sizes can be used alone, to enhance a shadowy corner, or any other space in a room, or it can be used in line to create effects of perspective.