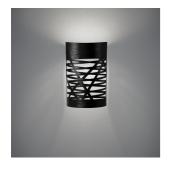

# Tress, sospensione

by Marc Sadler

# DESCRIPTION

Suspension lamp with diffused and direct light. The fibreglass-based composite material diffuser is produced by modelling tape along a mould with an automatic control of the pitch/pattern, which is then liquid coated. In the large version, blown glass internal diffuser with acid etched finish, satin finish opaline glass upper screen and chromed metal frame, in the other versions chromed metal mount. Fitted with three stainless steel suspension cables for the large version, one for the other versions, and transparent electrical cable. Ceiling rose with galvanised metal bracket and glossy chromed batch-dyed ABS cover. Canopy decentralization kit - multiple canopy available (up to 6 or 9 suspension lamps).

### COLORS

Black, Crimson, Greige, Indigo, White

technical details

The seduction of a woman's tress wash te initial inspiration for the Tress family of lamps. This design-come-true by Foscarini was achieved through the development of a completely original technological process, involving a fiberglass and resin tape woven with oredrly casual ness to become the structure anda aesthetics of the lamp. Tress changes personality according to its color: it is light and discrete in white, strong and decisive in black and volcanic and totemic in red, which makes the contrast between the interior and the exterior even more evident, surprinsing in indigo blue and extremely contemporary in greige, a shade between grey and beige. The mini, small and medium size of Tress hanging version has been designed to illuminate a specific area of the space below; on the other hand the big size is characterized for a more widespread light diffusion. All sizes can be used alone, to enhance a shadowy corner, or any other space in a room, or it can be used in line to create effects of perspective.