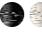

# DESCRIPTION

Suspension lamp with diffused and direct light. The fibreglass-based composite material diffuser is produced by modelling tape along a mould with an automatic control of the pitch/pattern, which is then liquid coated. In the large version, blown glass internal diffuser with acid etched finish, satin finish opaline glass upper screen and chromed metal frame, in the other versions chromed metal mount. Fitted with three stainless steel suspension cables for the large version, one for the other versions, and transparent electrical cable. Ceiling rose with galvanised metal bracket and glossy chromed batch-dyed ABS cover. Canopy decentralization kit - multiple canopy available (up to 6 or 9 suspension lamps).

### COLORS

Black, Crimson, Greige, Indigo, White

technical details

The seduction of a woman's tress wash te initial inspiration for the Tress family of lamps. This design-come-true by Foscarini was achieved through the development of a completely original technological process, involving a fiberglass and resin tape woven with oredrly casual ness to become the structure anda aesthetics of the lamp. Tress changes personality according to its color: it is light and discrete in white, strong and decisive in black and volcanic and totemic in red, which makes the contrast between the interior and the exterior even more evident, surprinsing in indigo blue and extremely contemporary in greige, a shade between grey and beige. The mini, small and medium size of Tress hanging version has been designed to illuminate a specific area of the space below; on the other hand the big size is characterized for a more widespread light diffusion. All sizes can be used alone, to enhance a shadowy corner, or any other space in a room, or it can be used in line to create effects of perspective.