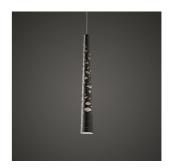

# DESCRIPTION

Suspension lamp with diffused and direct light. The fibreglass-based composite material diffuser is produced by modelling tape along a mould with an automatic control of the pitch/pattern, which is then liquid coated. In the large version, blown glass internal diffuser with acid etched finish, satin finish opaline glass upper screen and chromed metal frame, in the other versions chromed metal mount. Fitted with three stainless steel suspension cables for the large version, one for the other versions, and transparent electrical cable. Ceiling rose with galvanised metal bracket and glossy chromed batch-dyed ABS cover. Canopy decentralization kit - multiple canopy available (up to 6 or 9 suspension lamps).

### COLORS

Black, Crimson, Greige, Indigo, White

technical details

The seduction of a woman's tress wash te initial inspiration for the Tress family of lamps. This design-come-true by Foscarini was achieved through the development of a completely original technological process, involving a fiberglass and resin tape woven with oredrly casual ness to become the structure anda aesthetics of the lamp. Tress changes personality according to its color: it is light and discrete in white, strong and decisive in black and volcanic and totemic in red, which makes the contrast between the interior and the exterior even more evident, surprinsing in indigo blue and extremely contemporary in greige, a shade between grey and beige. The mini, small and medium size of Tress hanging version has been designed to illuminate a specific area of the space below; on the other hand the big size is characterized for a more widespread light diffusion. All sizes can be used alone, to enhance a shadowy corner, or any other space in a room, or it can be used in line to create effects of perspective.

## Tress mini

SCHEMATIC & LIGHT EMISSION

MATERIAL

Varnished fibreglass-based composite material and chromed metal

COLORS

LIGHT SOURCE

LED retrofit 1x 80W GU10

CERTIFICATIONS