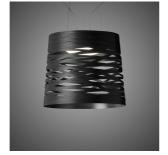

# DESCRIPTION

Suspension lamp with diffused and direct light. The fibreglass-based composite material diffuser is produced by modelling tape along a mould with an automatic control of the pitch/pattern, which is then liquid coated. In the large version, blown glass internal diffuser with acid etched finish, satin finish opaline glass upper screen and chromed metal frame, in the other versions chromed metal mount. Fitted with three stainless steel suspension cables for the large version, one for the other versions, and transparent electrical cable. Ceiling rose with galvanised metal bracket and glossy chromed batch-dyed ABS cover. Canopy decentralization kit - multiple canopy available (up to 6 or 9 suspension lamps).

### COLORS

Black, Crimson, Greige, Indigo, White

technical details

The seduction of a woman's tress wash te initial inspiration for the Tress family of lamps. This design-come-true by Foscarini was achieved through the development of a completely original technological process, involving a fiberglass and resin tape woven with oredrly casual ness to become the structure anda aesthetics of the lamp. Tress changes personality according to its color: it is light and discrete in white, strong and decisive in black and volcanic and totemic in red, which makes the contrast between the interior and the exterior even more evident, surprinsing in indigo blue and extremely contemporary in greige, a shade between grey and beige. The mini, small and medium size of Tress hanging version has been designed to illuminate a specific area of the space below; on the other hand the big size is characterized for a more widespread light diffusion. All sizes can be used alone, to enhance a shadowy corner, or any other space in a room, or it can be used in line to create effects of perspective.

#### Tress media

SCHEMATIC & LIGHT EMISSION

MATERIAL

Varnished fibreglass-based composite material and chromed metal

COLORS

LIGHT SOURCE

LED retrofit 1x 9,5W E27

CERTIFICATIONS