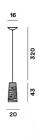

# DESCRIPTION

Suspension lamp with diffused and direct light. The fibreglass-based composite material diffuser is produced by modelling tape along a mould with an automatic control of the pitch/pattern, which is then liquid coated. In the large version, blown glass internal diffuser with acid etched finish, satin finish opaline glass upper screen and chromed metal frame, in the other versions chromed metal mount. Fitted with three stainless steel suspension cables for the large version, one for the other versions, and transparent electrical cable. Ceiling rose with galvanised metal bracket and glossy chromed batch-dyed ABS cover. Canopy decentralization kit - multiple canopy available (up to 6 or 9 suspension lamps).

### COLORS

Black, Crimson, Greige, Indigo, White

technical details

The seduction of a woman's tress wash te initial inspiration for the Tress family of lamps. This design-come-true by Foscarini was achieved through the development of a completely original technological process, involving a fiberglass and resin tape woven with oredrly casual ness to become the structure anda aesthetics of the lamp. Tress changes personality according to its color: it is light and discrete in white, strong and decisive in black and volcanic and totemic in red, which makes the contrast between the interior and the exterior even more evident, surprinsing in indigo blue and extremely contemporary in greige, a shade between grey and beige. The mini, small and medium size of Tress hanging version has been designed to illuminate a specific area of the space below; on the other hand the big size is characterized for a more widespread light diffusion. All sizes can be used alone, to enhance a shadowy corner, or any other space in a room, or it can be used in line to create effects of perspective.