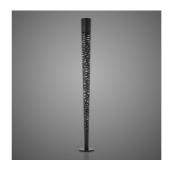

# DESCRIPTION

Suspension lamp with diffused and direct light. The fibreglass-based composite material diffuser is produced by modelling tape along a mould with an automatic control of the pitch/pattern, which is then liquid coated. In the large version, blown glass internal diffuser with acid etched finish, satin finish opaline glass upper screen and chromed metal frame, in the other versions chromed metal mount. Fitted with three stainless steel suspension cables for the large version, one for the other versions, and transparent electrical cable. Ceiling rose with galvanised metal bracket and glossy chromed batch-dyed ABS cover. Canopy decentralization kit - multiple canopy available (up to 6 or 9 suspension lamps).

### COLORS

Black, Crimson, Greige, Indigo, White

technical details

The seduction of a woman's tress wash te initial inspiration for the Tress family of lamps. This design-come-true by Foscarini was achieved through the development of a completely original technological process, involving a fiberglass and resin tape woven with oredrly casual ness to become the structure anda aesthetics of the lamp. Tress changes personality according to its color: it is light and discrete in white, strong and decisive in black and volcanic and totemic in red, which makes the contrast between the interior and the exterior even more evident, surprinsing in indigo blue and extremely contemporary in greige, a shade between grey and beige. The mini, small and medium size of Tress hanging version has been designed to illuminate a specific area of the space below; on the other hand the big size is characterized for a more widespread light diffusion. All sizes can be used alone, to enhance a shadowy corner, or any other space in a room, or it can be used in line to create effects of perspective.

#### Tress media

SCHEMATIC & LIGHT EMISSION

MATERIAL

Varnished fibreglass-based composite material and chromed metal

COLORS

LIGHT SOURCE

LED retrofit 1x 9,5W E27

CERTIFICATIONS