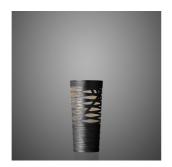

# Tress, sospensione

by Marc Sadler

# DESCRIPTION

Suspension lamp with diffused and direct light. The fibreglass-based composite material diffuser is produced by modelling tape along a mould with an automatic control of the pitch/pattern, which is then liquid coated. In the large version, blown glass internal diffuser with acid etched finish, satin finish opaline glass upper screen and chromed metal frame, in the other versions chromed metal mount. Fitted with three stainless steel suspension cables for the large version, one for the other versions, and transparent electrical cable. Ceiling rose with galvanised metal bracket and glossy chromed batch-dyed ABS cover. Canopy decentralization kit - multiple canopy available (up to 6 or 9 suspension lamps).

### COLORS

Black, Crimson, Greige, Indigo, White

technical details

The seduction of a woman's tress wash te initial inspiration for the Tress family of lamps. This design-come-true by Foscarini was achieved through the development of a completely original technological process, involving a fiberglass and resin tape woven with oredrly casual ness to become the structure anda aesthetics of the lamp. Tress changes personality according to its color: it is light and discrete in white, strong and decisive in black and volcanic and totemic in red, which makes the contrast between the interior and the exterior even more evident, surprinsing in indigo blue and extremely contemporary in greige, a shade between grey and beige. The mini, small and medium size of Tress hanging version has been designed to illuminate a specific area of the space below; on the other hand the big size is characterized for a more widespread light diffusion. All sizes can be used alone, to enhance a shadowy corner, or any other space in a room, or it can be used in line to create effects of perspective.