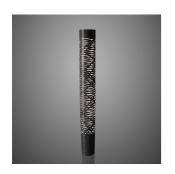

# DESCRIPTION

Suspension lamp with diffused and direct light. The fibreglass-based composite material diffuser is produced by modelling tape along a mould with an automatic control of the pitch/pattern, which is then liquid coated. In the large version, blown glass internal diffuser with acid etched finish, satin finish opaline glass upper screen and chromed metal frame, in the other versions chromed metal mount. Fitted with three stainless steel suspension cables for the large version, one for the other versions, and transparent electrical cable. Ceiling rose with galvanised metal bracket and glossy chromed batch-dyed ABS cover. Canopy decentralization kit - multiple canopy available (up to 6 or 9 suspension lamps).

### COLORS

Black, Crimson, Greige, Indigo, White

technical details

The seduction of a woman's tress wash te initial inspiration for the Tress family of lamps. This design-come-true by Foscarini was achieved through the development of a completely original technological process, involving a fiberglass and resin tape woven with oredrly casual ness to become the structure anda aesthetics of the lamp. Tress changes personality according to its color: it is light and discrete in white, strong and decisive in black and volcanic and totemic in red, which makes the contrast between the interior and the exterior even more evident, surprinsing in indigo blue and extremely contemporary in greige, a shade between grey and beige. The mini, small and medium size of Tress hanging version has been designed to illuminate a specific area of the space below; on the other hand the big size is characterized for a more widespread light diffusion. All sizes can be used alone, to enhance a shadowy corner, or any other space in a room, or it can be used in line to create effects of perspective.

#### Tress media

SCHEMATIC & LIGHT EMISSION

MATERIAL

Varnished fibreglass-based composite material and chromed metal

COLORS

LIGHT SOURCE

LED retrofit 1x 9,5W E27

CERTIFICATIONS