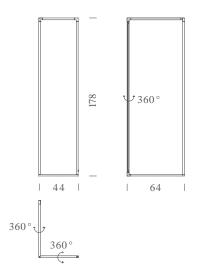

## SPIGOLO FLOOR

Studiocharlie

Floor, wall/ceiling and pendant lamps based on an extruded and tubular aluminium structure, connected with moulded ABS joints, with white or black painted finish. Thanks to the joints, enabling the profiles to house LED sources, one can rotate 360° in order to produce a directional direct or indirect lighting, screened by an opaline diffuser in polycarbonate. The floor version is designed as such to provide a virtual divider to ambiences, while the ceiling and wall versions allow the enlightenment of the ambience in a versatile and a comfortable way. LED sources are dimmable and with warm tone.

Materials aluminium + PC + ABS

Notes orientable diffuser, dimmer on cable, cable

lenght 4,5m

Net lamp weight 10 Kg

Codes Structure

SPI LWW 23 white SPI LNN 23 black

**PACKAGE** 

Package 0157x78x16 cm / Gross weight: 6.5 KgPackage 0218 x22x190 cm / Gross weight: 7 Kg