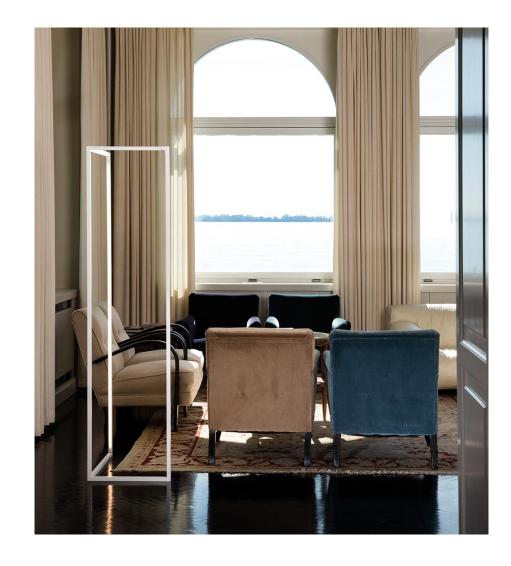

## SPIGOLO FLOOR

Studiocharlie

Floor, wall/ceiling and pendant lamps based on an extruded and tubular aluminium structure, connected with moulded ABS joints, with white or black painted finish. Thanks to the joints, enabling the profiles to house LED sources, one can rotate 360° in order to produce a directional direct or indirect lighting, screened by an opaline diffuser in polycarbonate. The floor version is designed as such to provide a virtual divider to ambiences, while the ceiling and wall versions allow the enlightenment of the ambience in a versatile and a comfortable way. LED sources are dimmable and with warm tone.

NEMO - www.nemolighting.com

SPIGOLO FLOOR - 1/2