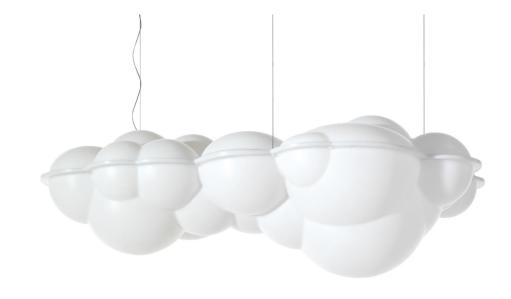

## **NUVOLA PENDANT**

Mario Bellini

Pendant, ceiling/wall and floor lamps. in natural opal polyethylene, in rotational printing. The floor version is also outdoor. Diffused lighting for a widespread and comfortable output. The pendant version is fastened to the ceiling with three suspension cables, adjustable with an outline included in the package. White canopy freely adjustable on the ceiling. The ceiling/wall version is composed by one of the two blocs (deep or flat, to choose) while the IP44 outdoor version has adjustable feet with possibility of ground fixing. All versions are dimmable. For the pendant version, DALI driver on request.