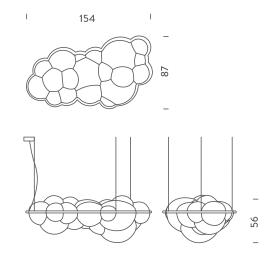

## **NUVOLA PENDANT**

Mario Bellini

Pendant, ceiling/wall and floor lamps. in natural opal polyethylene, in rotational printing. The floor version is also outdoor. Diffused lighting for a widespread and comfortable output. The pendant version is fastened to the ceiling with three suspension cables, adjustable with an outline included in the package. White canopy freely adjustable on the ceiling. The ceiling/wall version is composed by one of the two blocs (deep or flat, to choose) while the IP44 outdoor version has adjustable feet with possibility of ground fixing. All versions are dimmable. For the pendant version, DALI driver on request.

Codes Structure

NUV PWW 51 white

**PACKAGE** 

Package 01 93x150x65 cm / Gross weight: 19 Kg

Certificazioni

C € ERI