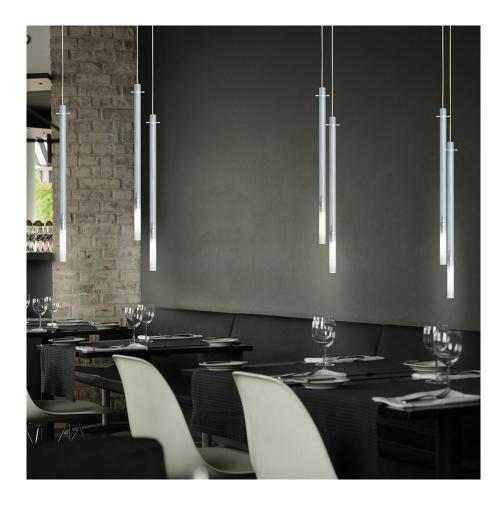

# CANNA NUDA PENDANT

PIERO CASTIGLIONI & ROBERTO MENGHI

Pendant or wall/ceiling lighting fixtures realized with a satin nickel metal structure connected with a sanded glass cylinder. Available in different lengths. LED and halogen versions available.

NEMO - www.nemolighting.com

Canna Nuda Pendant - 1/3