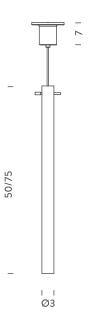

## 50 HALO/LED

#### **LAMPING**

SourceG9Total power75WEmissiondiffused

Switching dimmable, according to bulb

Tension 110/230V Materials Metal - Glass

Notes LED version with kit G9 LED NEMO,

cable lenght 3m

Codes Structure/Diffuser

CAN HSW 51 satin nikel/sanded glass

## 75 HALO/LED

CAN HSW 52 satin nikel/sanded glass