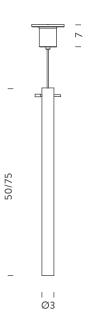

# CANNA NUDA PENDANT

PIERO CASTIGLIONI & ROBERTO MENGHI

Pendant or wall/ceiling lighting fixtures realized with a satin nickel metal structure connected with a sanded glass cylinder. Available in different lengths. LED and halogen versions available.

## 50 HALO/LED

## 75 HALO/LED