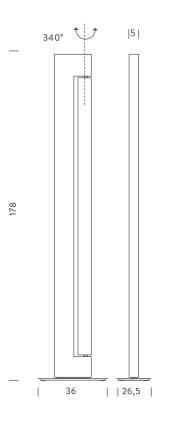

# **ARA FLOOR**

Ilaria Marelli

Floor lamp, with fluorescent, LED and halogen sources depending on the version. It is composed by two elements in extruded aluminium: depending on versions, body is painted in white, anthracite, champagne and moka, while the main body can be brushed or painted white or anthracite. The LED or halogen uplight source is integrated in the body and it creates a widespread light, while a fluorescent or LED source is integrated in the main body for a widespread and adjustable light. Double switch dimmer on the cable.

#### **PACKAGE**

 Package 01
 13x40x50 cm / Gross weight: 12.3 Kg

 Package 02
 31x17x190 cm / Gross weight: 10.5 Kg

Structure

## **PACKAGE**

 Package 01
 13x40x50 cm / Gross weight: 12.3 Kg

 Package 02
 31x17x190 cm / Gross weight: 10.5 Kg