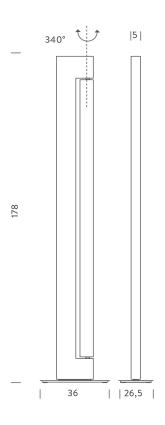

# **ARA FLOOR**

Ilaria Marelli

Floor lamp, with fluorescent, LED and halogen sources depending on the version. It is composed by two elements in extruded aluminium: depending on versions, body is painted in white, anthracite, champagne and moka, while the main body can be brushed or painted white or anthracite. The LED or halogen uplight source is integrated in the body and it creates a widespread light, while a fluorescent or LED source is integrated in the main body for a widespread and adjustable light. Double switch dimmer on the cable.