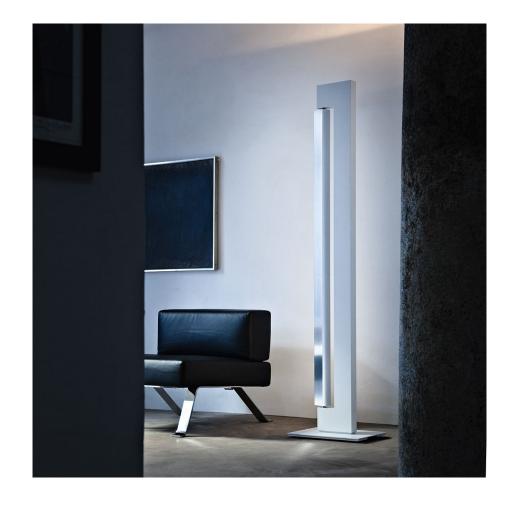

# **ARA FLOOR**

Ilaria Marelli

Floor lamp, with fluorescent, LED and halogen sources depending on the version. It is composed by two elements in extruded aluminium: depending on versions, body is painted in white, anthracite, champagne and moka, while the main body can be brushed or painted white or anthracite. The LED or halogen uplight source is integrated in the body and it creates a widespread light, while a fluorescent or LED source is integrated in the main body for a widespread and adjustable light. Double switch dimmer on the cable.