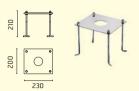

## Accessories: Viviana

109

BASE PLATE AND FIXING BOLTS 200 x 230 x H 210mm

237

SPD: (SURGE PROTECTION DEVICE) 275Vac MAXIMUM DISCHARGECURRENT 10KA (8/20µs) MAXIMUM OPERATING CURRENT 5A SUITABLE FOR SERIES CONNECTION - IP66