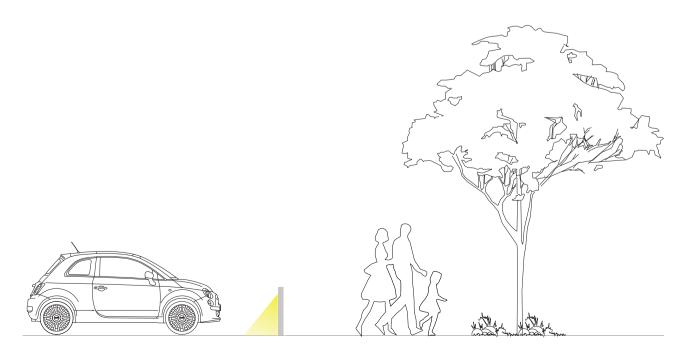

## VIVIANA

- · Bollard light.
- Configuration: hot-dip zinc-coated IPE steel bar (H-frame with base) for high resistance to corrosion. The emission unit, fixed to the upper part of the bar, is composed of a plastic container with zinc-coated cover. Feeding cables are hosted in a hot-dip zinc-coated cover placed on the back side of the bar.
- Protection Rating: IP65
- In compliance with EN 60598-1 standards
- Class of insulation: I
- Installation: wiring through two rubber cable glands (8<ø<13mm cables). We recommend installation on a concrete basement or surface, directly with bolts or through the dedicated fixing plate (to be ordered separately).

EU Regulation 874/2012 - Illumination equipment energy classes

LED VERSION: Class A/A+/A++ Luminaire supplied with integrated LED modules that cannot be replaced

.7 Zino

Bollard Light

The fitting is equipped with 2 cable input.