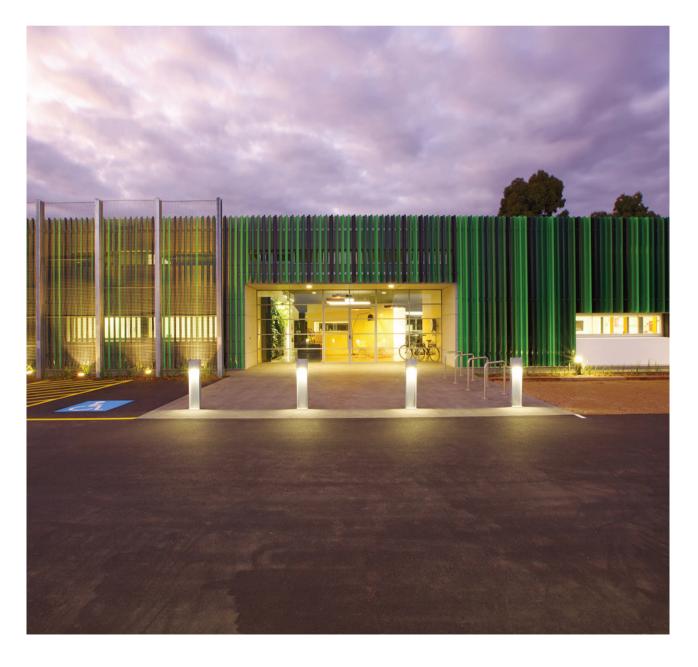

## VIVIANA

- · Bollard light.
- Configuration: hot-dip zinc-coated IPE steel bar (H-frame with base) for high resistance to corrosion. The emission unit, fixed to the upper part of the bar, is composed of a plastic container with zinc-coated cover. Feeding cables are hosted in a hot-dip zinc-coated cover placed on the back side of the bar.
- Protection Rating: IP65
- In compliance with EN 60598-1 standards
- Class of insulation: I
- Installation: wiring through two rubber cable glands (8<ø<13mm cables). We recommend installation on a concrete basement or surface, directly with bolts or through the dedicated fixing plate (to be ordered separately).