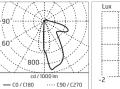

## Viviana Power LED

200 230

10419700 A A A A

NATURAL WHITE 4000K POWER LEDS 8W/220÷240V Total power 11W Im LED 975 ≠ Im OUTPUT 261 CRI>80

Integral electronic power supply

10410400 A A A A

10410400 A A A
WARM WHITE 3000K
POWER LEDs
8W/220÷240V
Total power 11W
Im LED 900 ≠ Im OUTPUT 241
CRI >80