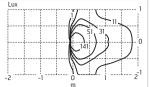

## Viviana Power LED

200 230

10419700 A A A A

NATURAL WHITE 4000K POWER LEDS 8W/220÷240V Total power 11W Im LED 975 ≠ Im OUTPUT 261 CRI>80

Integral electronic power supply

10410400 A A A A

10410400 A A A
WARM WHITE 3000K
POWER LEDs
8W/220÷240V
Total power 11W
Im LED 900 ≠ Im OUTPUT 241
CRI >80