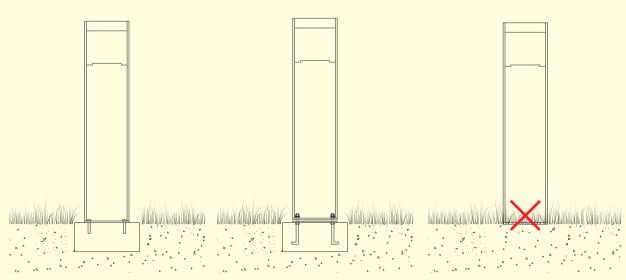

Correct Fixing Method Bollard fixed on plint + suitable installation screws Correct Fixing Method
Bollard fixed on plinth + fixing bolts

Incorrect Fixing Method
Do not fix the bollard directly on the ground