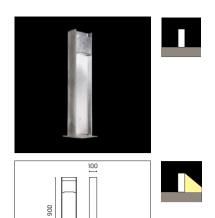

## VIVIANA

- · Bollard light.
- Configuration: hot-dip zinc-coated IPE steel bar (H-frame with base) for high resistance to corrosion. The emission unit, fixed to the upper part of the bar, is composed of a plastic container with zinc-coated cover. Feeding cables are hosted in a hot-dip zinc-coated cover placed on the back side of the bar.
- Protection Rating: IP65
- In compliance with EN 60598-1 standards
- Class of insulation: I
- Installation: wiring through two rubber cable glands (8<ø<13mm cables). We recommend installation on a concrete basement or surface, directly with bolts or through the dedicated fixing plate (to be ordered separately).

## Viviana Power LED

200 230

10419700 A A A A

NATURAL WHITE 4000K POWER LEDS 8W/220÷240V Total power 11W Im LED 975 ≠ Im OUTPUT 261 CRI>80

Integral electronic power supply

10410400 A A A A

10410400 A A A
WARM WHITE 3000K
POWER LEDs
8W/220÷240V
Total power 11W
Im LED 900 ≠ Im OUTPUT 241
CRI >80

Integral electronic power supply

210 Viviana