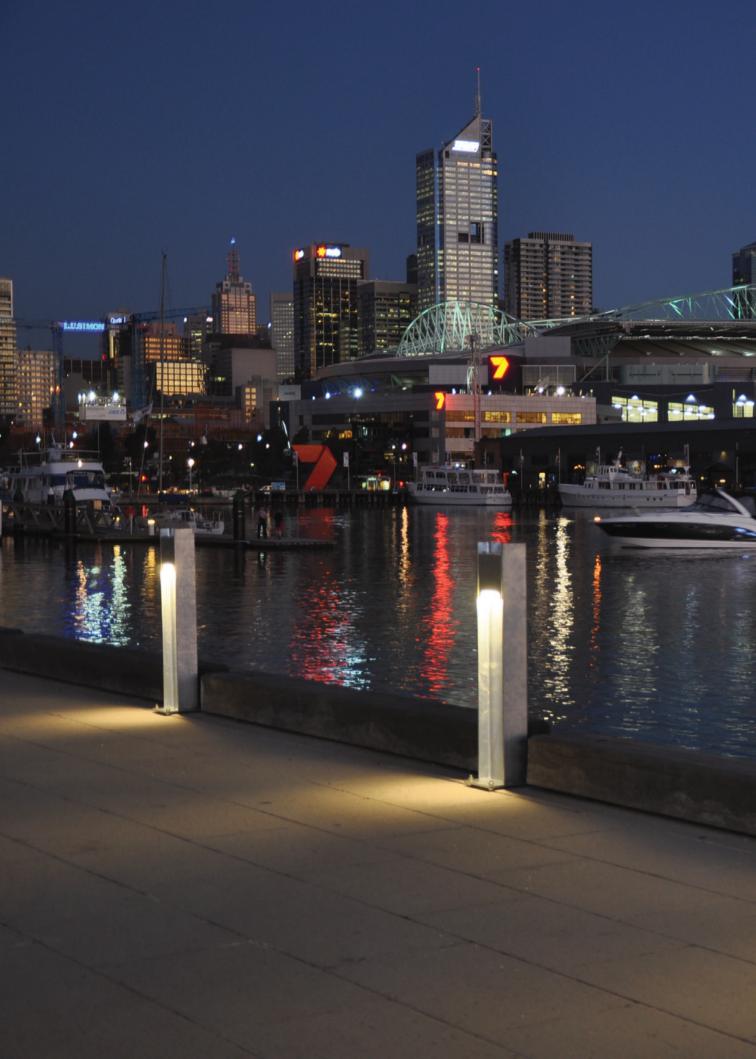

## VIVIANA

- · Bollard light.
- Configuration: hot-dip zinc-coated IPE steel bar (H-frame with base) for high resistance to corrosion. The emission unit, fixed to the upper part of the bar, is composed of a plastic container with zinc-coated cover. Feeding cables are hosted in a hot-dip zinc-coated cover placed on the back side of the bar.
- Protection Rating: IP65
- In compliance with EN 60598-1 standards
- Class of insulation: I
- Installation: wiring through two rubber cable glands (8<ø<13mm cables). We recommend installation on a concrete basement or surface, directly with bolts or through the dedicated fixing plate (to be ordered separately).

Protection against impact. IK 10 - 20,00 joule

Viviana 209