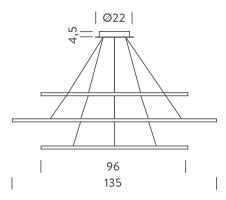

## ELLISSE PENDANT TRIPLE

Federico Palazzari

LED pendant lamp, available in five versions: major, minor and double, triple and mega, widespread direct or indirect lighting.

Extruded aluminium painted matt white or matt black, polished or glossy gold anodized. Opaline diffuser. Ellisse is manufactured through a proprietary technology to combine the extruded bars (patent pending). Major version available also for wall and floor applications, with a marble base on the floor version and with a wall kit mounting on the wall one.

## **LAMPING**

Sourcelinear LEDTotal power90WEmissiondiffused

Switching dimmable 1-10V
Tension 110 / 230 V
Color temperature 3000K

Luminous flux 9300lm
Energy class A+

Notes minor uplight major/minor downlight

## Codes Structure

ELP LLW 57 polished aluminium
ELP LGW 57 gold polished anodized
ELP LNW 57 black

ELP LWW 57 white