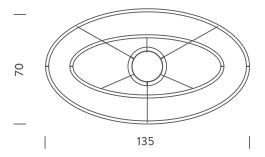

## ELLISSE PENDANT TRIPLE

Federico Palazzari

LED pendant lamp, available in five versions: major, minor and double, triple and mega, widespread direct or indirect lighting.

Extruded aluminium painted matt white or matt black, polished or glossy gold anodized. Opaline diffuser. Ellisse is manufactured through a proprietary technology to combine the extruded bars (patent pending). Major version available also for wall and floor applications, with a marble base on the floor version and with a wall kit mounting on the wall one.

## **LAMPING**

Sourcelinear LEDTotal power90WEmissiondiffused

Switching dimmable 1-10V
Tension 110 / 230 V
Color temperature 3000K

Luminous flux 9300lm
Energy class A+

Notes minor uplight major/minor downlight

## Codes Structure

ELP LLW 57 polished aluminium
ELP LGW 57 gold polished anodized
ELP LNW 57 black

ELP LWW 57 white