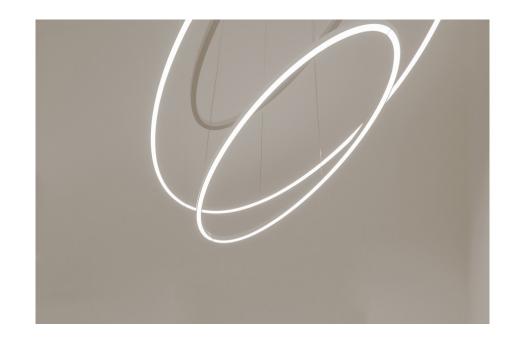

## ELLISSE PENDANT TRIPLE

Federico Palazzari

LED pendant lamp, available in five versions: major, minor and double, triple and mega, widespread direct or indirect lighting.

Extruded aluminium painted matt white or matt black, polished or glossy gold anodized. Opaline diffuser. Ellisse is manufactured through a proprietary technology to combine the extruded bars (patent pending). Major version available also for wall and floor applications, with a marble base on the floor version and with a wall kit mounting on the wall one.

## **LAMPING**

Sourcelinear LEDTotal power90WEmissiondiffused

Switching dimmable 1-10V
Tension 110 / 230 V
Color temperature 3000K

Luminous flux 9300lm
Energy class A+

Notes minor uplight major/minor downlight