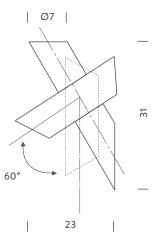

Typ cri 80
Materials aluminium

Notes one element orientable 60°, also available in 120V

111 13