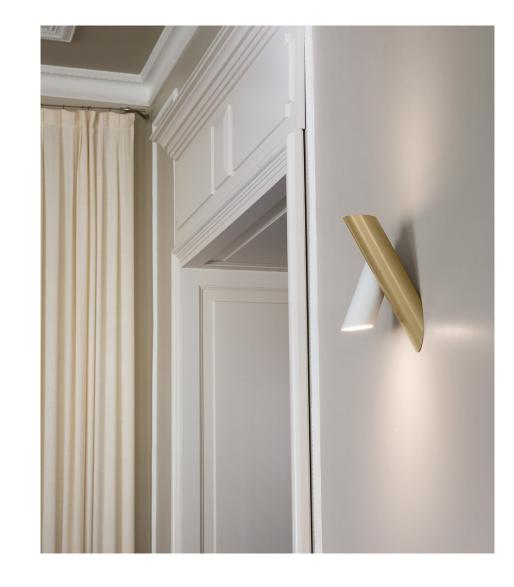

## **TUBES LARGE WALL**

Charles Kalpakian

Family of pendant, wall and ceiling lamps, with elements in extruded aluminium. Opal polycarbonate diffusers, for a warm and ambient lighting. Adjustable elements in the wall versions. Available also with dimmer push on the body of the lamp for the Wall 2 version. Ceiling version with a 340° rotation for the ceiling fixed element while the other element is adjustable by 90°.

## Codes Structure

TTU LWD 31 white / grey
TTU LWG 31 white/light gold
TTU LWW 31 white/white

Certificazioni

 $\epsilon$ 