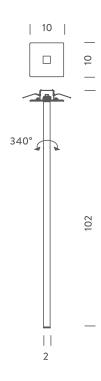

## **LAMPING**

Source linear LED
Total power 24W

**Emission** diffused

Switchingdimmable 1-10VTension110-240VColor temperature3000KLuminous flux2400lm

Typ cri 80
Energy class A+
Ip class 44

Materials Aluminium + PC + ABS

Notes recessed hole Ø8×Hmin4cm, side

emission, orientable 340°

Net lamp weight 2 Kg

Codes Structure/Diffuser

LIN LWW 41 white/white

**PACKAGE** 

Package 01 20x15x145 cm / Gross weight: 3.5 Kg

Certificazioni