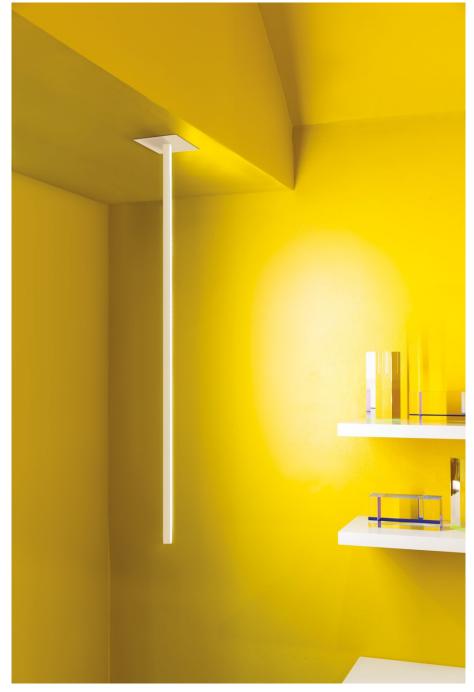

## LINESCAPES CEILING

NEMO STUDIO

Family of floor, ceiling and wall elements, efficient with an highly versatile linear luminous output. Body in aluminium extruded and opal white polycarbonate diffuser. Horizontal cantilever wall version supplied with kit for connection with remote driver. White or balck finishing with elements in grey painted on the floor and wall versions.

## LED RECESSED

Notes recessed hole Ø8×Hmin4cm, side

emission, orientable 340°

Net lamp weight 2 Kg

Codes Structure/Diffuser

LIN LWW 41 white/white

**PACKAGE** 

Package 01 20x15x145 cm / Gross weight: 3.5 Kg

Certificazioni