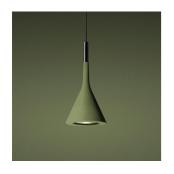

by Lucidi, Pevere

DESCRIPTION

Straight by definition (a plomb), it defies the mischief of the wind with nonchalance (aplomb). In the outdoor version Aplomb is almost a return to the roots. MATERIALS

Concrete and aluminium

COLORS

Pompeian red, Sage green, Light grey

technical details

## **Aplomb**

SCHEMATIC & LIGHT EMISSION

MATERIAL

Concrete and aluminium

COLORS

LIGHT SOURCE

Led Included 8W

CERTIFICATIONS