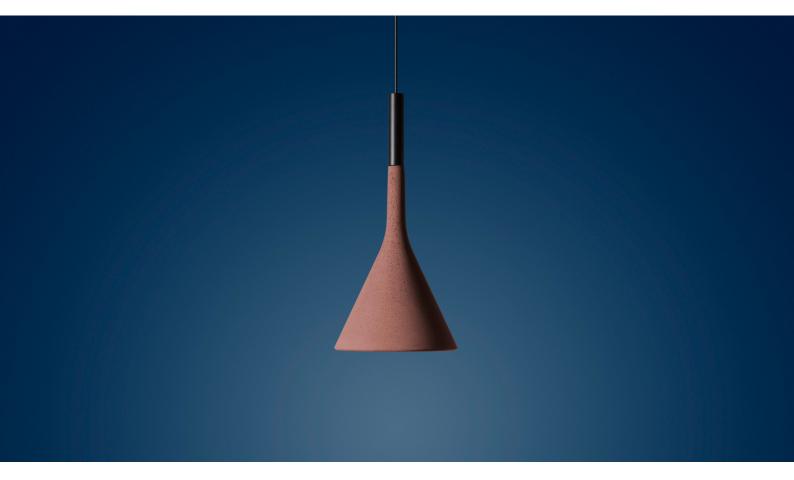

by Lucidi, Pevere

DESCRIPTION

Straight by definition (a plomb), it defies the mischief of the wind with nonchalance (aplomb). In the outdoor version Aplomb is almost a return to the roots. MATERIALS

Concrete and aluminium

COLORS

Pompeian red, Sage green, Light grey

technical details

## **Aplomb**

SCHEMATIC & LIGHT EMISSION

MATERIAL

Concrete and aluminium

COLORS

LIGHT SOURCE

Led Included 8W

CERTIFICATIONS