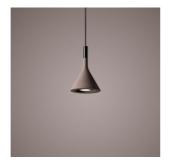

by Lucidi, Pevere

DESCRIPTION

Straight by definition (a plomb), it defies the mischief of the wind with nonchalance (aplomb). In the outdoor version Aplomb is almost a return to the roots. MATERIALS

Concrete and aluminium

COLORS

Pompeian red, Sage green, Light grey

technical details

## **Aplomb**

SCHEMATIC & LIGHT EMISSION

MATERIAL

Concrete and aluminium

COLORS

LIGHT SOURCE

Led Included 8W

CERTIFICATIONS