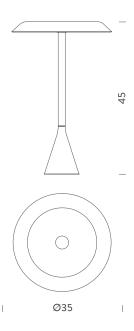

## **PANAMA**

Euga Design

Table lamp with LED sources for a widespread lighting, suitable for domestic and working places. Aluminium structure, polycarbonate diffuser with anti-glare treatment. Available in two versions: Panama and Panama Mini, white or black. Mini available also in the cordless portable rechargeable version. Duration: 7 hours, recharge: 3,5 hours.