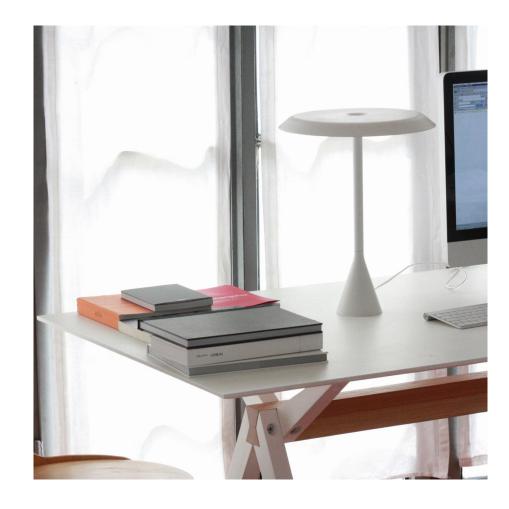

## **PANAMA**

Euga Design

Table lamp with LED sources for a widespread lighting, suitable for domestic and working places. Aluminium structure, polycarbonate diffuser with anti-glare treatment. Available in two versions: Panama and Panama Mini, white or black. Mini available also in the cordless portable rechargeable version. Duration: 7 hours, recharge: 3,5 hours.