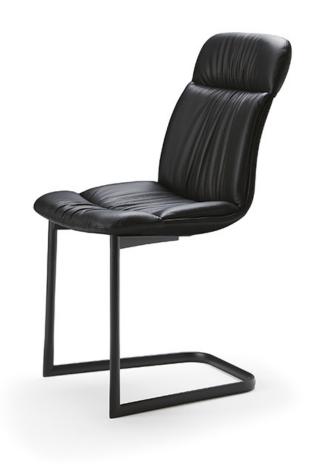

## KELLY CANTILEVER

Design: Archirivolto

## Описание товара

Стул с металлическими полозьями со структурой из стали 'окрашенной в гофрированный титан "GFM11" 'графит "GFM69" 'белый "GFM71" или черный "GFM73" 'Чехол в ткани 'синтетическом и микронубуке 'искуственной или натуральной коже цветов согласно образцам  $\cdot$  Чехол не съемный  $\cdot$ 