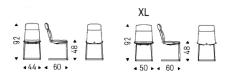

## KELLY CANTILEVER

Design: Archirivolto



## Описание товара

Стул с металлическими полозьями со структурой из стали 'окрашенной в гофрированный титан "GFM11" 'графит "GFM69" 'белый "GFM71" или черный "GFM73" 'Чехол в ткани 'синтетическом и микронубуке 'искуственной или натуральной коже цветов согласно образцам  $\cdot$  Чехол не съемный  $\cdot$ 



# KELLY CANTILEVER

Design: Archirivolto

## размеры





# KELLY CANTILEVER

Design: Archirivolto

отделки : база







с тиснением цвета графит



с тиснением белого цвета



с тиснением черного цвета



отделки : сиденье 891 TESTA DI 942 FANGO 943 MOKA 944 BORDEAUX 945 SAFARI 946 MARRONE 947 OYSTER MORO 955 MORA 948 LINO 949 CENERE 950 TORTORA 951 CASTORO 952 SMOKE 953 ARDESIA 956 ATLANTICO 960 BRUNO 961 LATTE 967 AVORIO 971 BIANCO 973 NERO 959 ICE 974 CAPRI 980 OTTANIO 981 BISCOTTO 982 COGNAC 983 ARGILLA 984 BRONZO 985 RESINA 989 ROSSO 992 LOBSTER PL71 BIANCO 987 SHERWOOD 988 TABACCO 990 SALVIA 993 ARTICO CORSA PERLATO LUCIDO



PL73 NERO PERLATO LUCIDO









## synthetic nubuck



#### micro nubuck





#### GENERAL TERMS AND MAINTENANCE

The **SOFT LEATHER** is a natural material. A non uniformity in the wrinkle's drawing and small