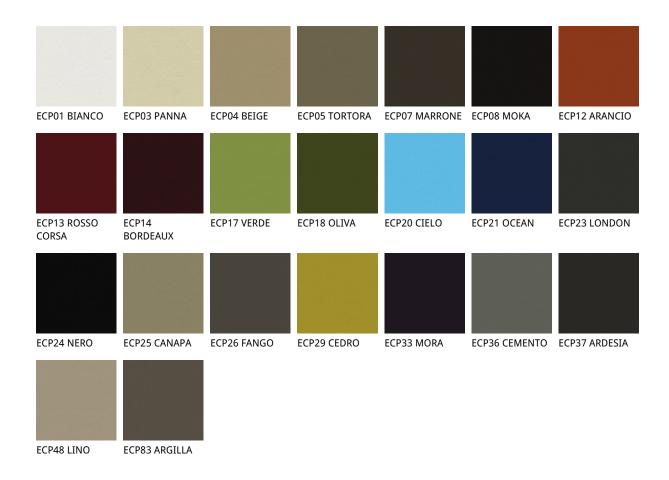

# KELLY CANTILEVER

Design: Archirivolto

отделки : база

с тиснением цвета графит

с тиснением белого цвета

с тиснением черного цвета

отделки : сиденье 891 TESTA DI 942 FANGO 943 MOKA 944 BORDEAUX 945 SAFARI 946 MARRONE 947 OYSTER MORO 955 MORA 948 LINO 949 CENERE 950 TORTORA 951 CASTORO 952 SMOKE 953 ARDESIA 956 ATLANTICO 960 BRUNO 961 LATTE 967 AVORIO 971 BIANCO 973 NERO 959 ICE 974 CAPRI 980 OTTANIO 981 BISCOTTO 982 COGNAC 983 ARGILLA 984 BRONZO 985 RESINA 989 ROSSO 992 LOBSTER PL71 BIANCO 987 SHERWOOD 988 TABACCO 990 SALVIA 993 ARTICO CORSA PERLATO LUCIDO