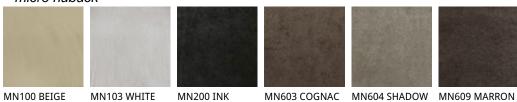

#### micro nubuck

MAINTENANCE: see the instructions for the soft leather.

The SYNTHETIC LEATHER, SYNTHETIC NUBUCK and MICRO NUBUCK is a special ecological fabric similar to leather or hide even if not realized with animal material. Has excellent physiological and hygienic qualities and is harmless from the toxicological point of view. It does not cause dust allergies. High resilience is finally a good guarantee of durability.