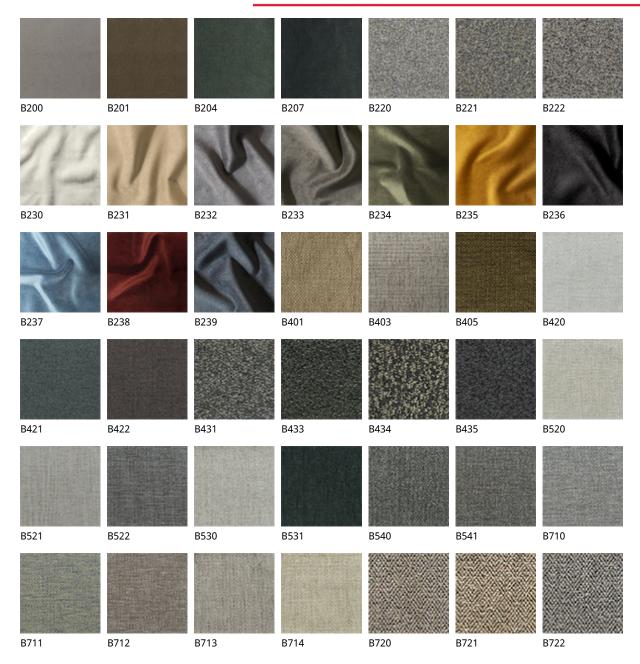

# KELLY CANTILEVER

Design: Archirivolto

отделки : база

с тиснением цвета графит

с тиснением белого цвета

с тиснением черного цвета

отделки : сиденье 891 TESTA DI 942 FANGO 943 MOKA 944 BORDEAUX 945 SAFARI 946 MARRONE 947 OYSTER MORO 955 MORA 948 LINO 949 CENERE 950 TORTORA 951 CASTORO 952 SMOKE 953 ARDESIA 956 ATLANTICO 960 BRUNO 961 LATTE 967 AVORIO 971 BIANCO 973 NERO 959 ICE 974 CAPRI 980 OTTANIO 981 BISCOTTO 982 COGNAC 983 ARGILLA 984 BRONZO 985 RESINA 989 ROSSO 992 LOBSTER PL71 BIANCO 987 SHERWOOD 988 TABACCO 990 SALVIA 993 ARTICO CORSA PERLATO LUCIDO