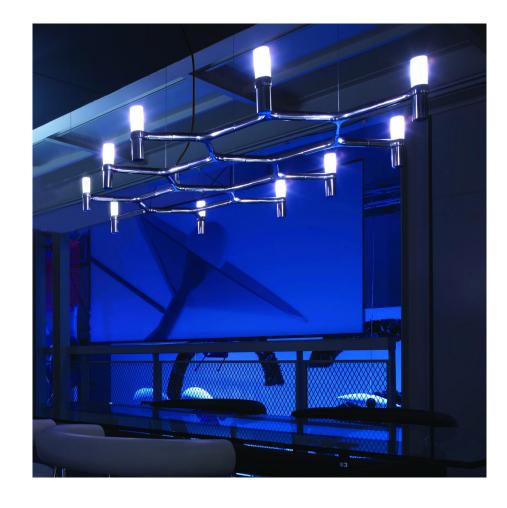

# **CROWN PLANA**

Jehs + Laub

Pendant chandeliers, with modular structure in die-casted aluminium and sandblasted glass diffusers. Structure in hand polished aluminium, glossy gold plated or painted in matt white, matt black or gold. Available a NEMO LED G9 kit. Widespread light. Double switch for the Summa and Magnum versions. Transparent cable. Red cable on request.

#### **LAMPING**

**Source** halopin G9 QT-14

Total power10x25WEmissiondiffused

Switching dimmable, according to bulb

**Tension** 110/230V

Materials aluminium + glass

Notes cable lenght 3m; LED version with kit G9