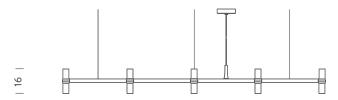

# **CROWN PLANA**

Jehs + Laub

Pendant chandeliers, with modular structure in die-casted aluminium and sandblasted glass diffusers. Structure in hand polished aluminium, glossy gold plated or painted in matt white, matt black or gold. Available a NEMO LED G9 kit. Widespread light. Double switch for the Summa and Magnum versions. Transparent cable. Red cable on request.

#### **LAMPING**

**Source** halopin G9 QT-14

Total power10x25WEmissiondiffused

Switching dimmable, according to bulb

**Tension** 110/230V

Materials aluminium + glass

Notes cable lenght 3m; LED version with kit G9

#### **PACKAGE**

Package 01 120x200x22 cm / Gross weight: 18 Kg