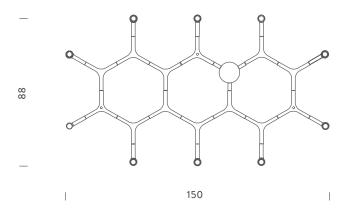

# **CROWN PLANA**

Jehs + Laub

Pendant chandeliers, with modular structure in die-casted aluminium and sandblasted glass diffusers. Structure in hand polished aluminium, glossy gold plated or painted in matt white, matt black or gold. Available a NEMO LED G9 kit. Widespread light. Double switch for the Summa and Magnum versions. Transparent cable. Red cable on request.

#### **LAMPING**

**Source** halopin G9 QT-14

Total power10x25WEmissiondiffused

Switching dimmable, according to bulb

**Tension** 110/230V

Materials aluminium + glass

Notes cable lenght 3m; LED version with kit G9

#### **PACKAGE**

Package 01 120x200x22 cm / Gross weight: 18 Kg