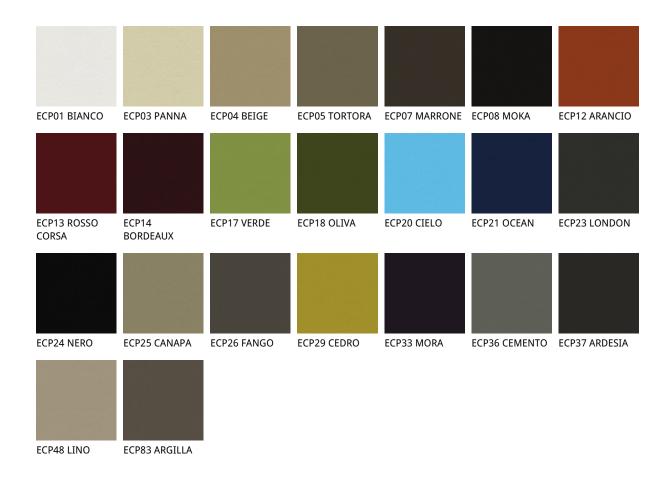

# WENDY

Design: Paolo Cattelan

отделки : база

с тиснением цвета графит

с тиснением белого цвета

GFM71 матовый GFM73 матовый с тиснением черного цвета

отделки : сиденье 891 TESTA DI 942 FANGO 943 MOKA 944 BORDEAUX 945 SAFARI 946 MARRONE 947 OYSTER MORO 955 MORA 948 LINO 949 CENERE 950 TORTORA 951 CASTORO 952 SMOKE 953 ARDESIA 956 ATLANTICO 960 BRUNO 961 LATTE 967 AVORIO 971 BIANCO 973 NERO 959 ICE 974 CAPRI 980 OTTANIO 981 BISCOTTO 982 COGNAC 983 ARGILLA 984 BRONZO 985 RESINA 989 ROSSO 992 LOBSTER PL71 BIANCO 987 SHERWOOD 988 TABACCO 990 SALVIA 993 ARTICO CORSA PERLATO LUCIDO

PL73 NERO PERLATO LUCIDO