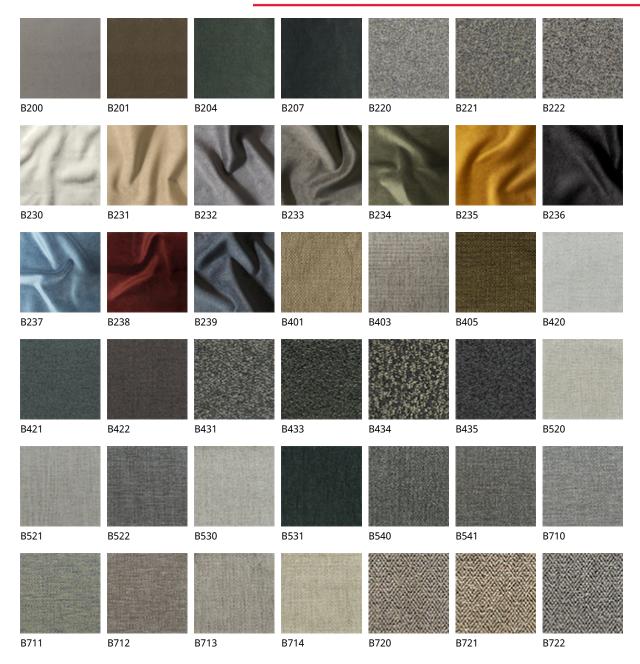

# WENDY

Design: Paolo Cattelan

отделки : база

с тиснением цвета графит

с тиснением белого цвета

GFM71 матовый GFM73 матовый с тиснением черного цвета

отделки : сиденье 891 TESTA DI 942 FANGO 943 MOKA 944 BORDEAUX 945 SAFARI 946 MARRONE 947 OYSTER MORO 955 MORA 948 LINO 949 CENERE 950 TORTORA 951 CASTORO 952 SMOKE 953 ARDESIA 956 ATLANTICO 960 BRUNO 961 LATTE 967 AVORIO 971 BIANCO 973 NERO 959 ICE 974 CAPRI 980 OTTANIO 981 BISCOTTO 982 COGNAC 983 ARGILLA 984 BRONZO 985 RESINA 989 ROSSO 992 LOBSTER PL71 BIANCO 987 SHERWOOD 988 TABACCO 990 SALVIA 993 ARTICO CORSA PERLATO LUCIDO

PL73 NERO PERLATO LUCIDO