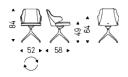

WENDY

Design: Paolo Cattelan



## Описание товара

Вращающийся стул с базой из 4 направляющих из аллюминия 'окрашенного в гофрированный титан —GFM11— 'графит —GFM69— 'белый —GFM71— или черный —GFM73— 'чехол из ткани 'искуственной кожи 'синтетического нубука или микронубука 'или кожи цвета согласно образцам `Чехол несъемный `



# WENDY

Design: Paolo Cattelan

## размеры





# WENDY

Design: Paolo Cattelan

отделки : база







с тиснением цвета графит



с тиснением белого цвета



GFM71 матовый GFM73 матовый с тиснением черного цвета



отделки : сиденье 891 TESTA DI 942 FANGO 943 MOKA 944 BORDEAUX 945 SAFARI 946 MARRONE 947 OYSTER MORO 955 MORA 948 LINO 949 CENERE 950 TORTORA 951 CASTORO 952 SMOKE 953 ARDESIA 956 ATLANTICO 960 BRUNO 961 LATTE 967 AVORIO 971 BIANCO 973 NERO 959 ICE 974 CAPRI 980 OTTANIO 981 BISCOTTO 982 COGNAC 983 ARGILLA 984 BRONZO 985 RESINA 989 ROSSO 992 LOBSTER PL71 BIANCO 987 SHERWOOD 988 TABACCO 990 SALVIA 993 ARTICO CORSA PERLATO LUCIDO



PL73 NERO PERLATO LUCIDO









## synthetic nubuck



### micro nubuck





### GENERAL TERMS AND MAINTENANCE

The **SOFT LEATHER** is a natural material. A non uniformity in the wrinkle's d