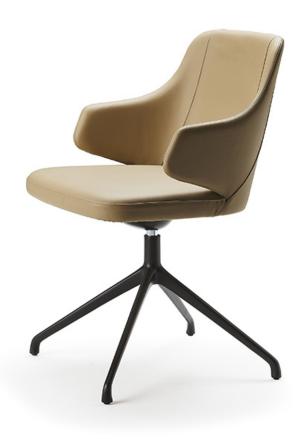

WENDY

Design: Paolo Cattelan

## Описание товара

Вращающийся стул с базой из 4 направляющих из аллюминия 'окрашенного в гофрированный титан —GFM11— 'графит —GFM69— 'белый —GFM71— или черный —GFM73— 'чехол из ткани 'искуственной кожи 'синтетического нубука или микронубука 'или кожи цвета согласно образцам `Чехол несъемный `