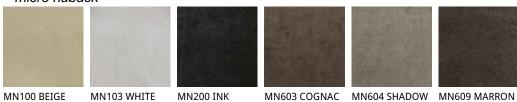

### micro nubuck

MAINTENANCE: see the instructions for the soft leather.

The SYNTHETIC LEATHER, SYNTHETIC NUBUCK and MICRO NUBUCK is a special ecological fabric similar to leather or hide even if not realized with animal material. Has excellent physiological and hygienic qualities and is harmless from the toxicological point of view. It does not cause dust allergies. High resilience is finally a good guarantee of durability.