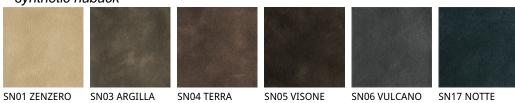

## synthetic nubuck

MAINTENANCE: see the instructions for the soft leather.

The SYNTHETIC LEATHER, SYNTHETIC NUBUCK and MICRO NUBUCK is a special ecological fabric similar to leather or hide even if not realized with animal material. Has excellent physiological and hygienic qualities and is harmless from the toxicological point of view. It does not cause dust allergies. High resilience is finally a good guarantee of durability.