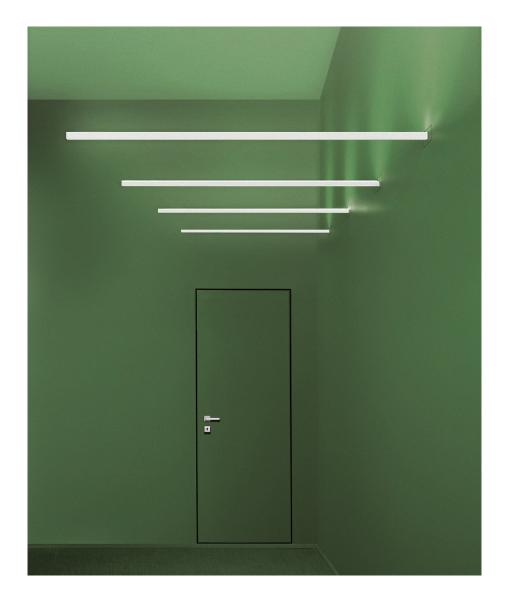

## LINESCAPES CANTILEVERED

NEMO STUDIO

Family of floor, ceiling and wall elements, efficient with an highly versatile linear luminous output. Body in aluminium extruded and opal white polycarbonate diffuser. Horizontal cantilever wall version supplied with kit for connection with remote driver. White or balck finishing with elements in grey painted on the floor and wall versions.

## **LED**

**LAMPING** 

Source linear LED

Total power 12W

Emission diffused orientable

Tension 24V DC 3000K Color temperature Luminous flux 1200lm Typ cri 80 Energy class Д+ Ip class 44

Materials Aluminium + PC + ABS

orientable340°, side emission, driver not

included, recessing box included, wall Notes

board for installation included, recessed

hole 13x11x9cm

driver for recessed mounting, Accessories

Codes Structure

white LIN LWW 34