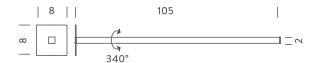

## **LED**

**LAMPING** 

Source linear LED

Total power 12W

Emission diffused orientable

Tension 24V DC 3000K Color temperature Luminous flux 1200lm Typ cri 80 Energy class Д+ Ip class 44

Materials Aluminium + PC + ABS

orientable340°, side emission, driver not

included, recessing box included, wall Notes

board for installation included, recessed

hole 13x11x9cm

driver for recessed mounting, Accessories

Codes Structure

white LIN LWW 34