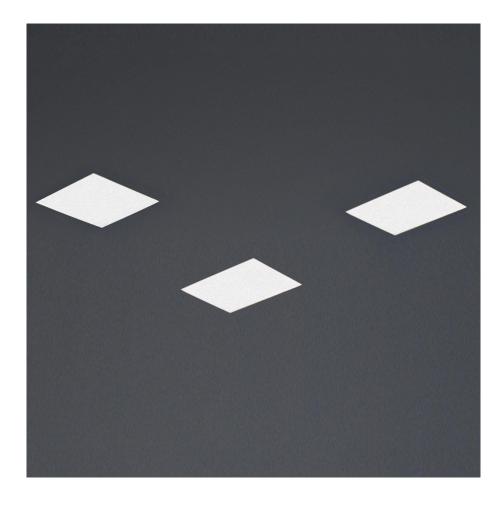

## **ISI 12X12**

Giancarlo Tintori

Family of no trim LED and fluorescent recessed downlights fixtures for diffused lighting. Matt white powder-coated aluminium structure with opal poliycarbonate.

NEMO - www.nemolighting.com

## **LAMPING**

**Source** LED board

Total power 16W

**Emission** diffused

Switching dimmable 1-10 V/push

 Tension
 110/220V

 Color temperature
 3000K

 Luminous flux
 2660lm

 Typ cri
 80

 Energy class
 A+

Materials Aluminium/plexiglass opal

Notes recessed hole 16×16×H min 12 cm

Codes Structure

ISI LWW 61 white

**PACKAGE** 

Package 01 28x28x20 cm / Gross weight: 3 Kg