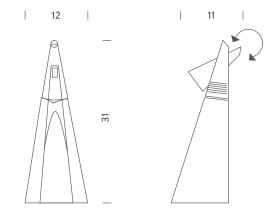

## **LAMPING**

Source GU4 QR-35,3

Total power 20W

Emission orientable
Tension 230V
Ip class 20

Materials thermoplastic

**Notes** orientable head, switch on board

Codes Structure/Diffuser

LIO HXX 11 black/white