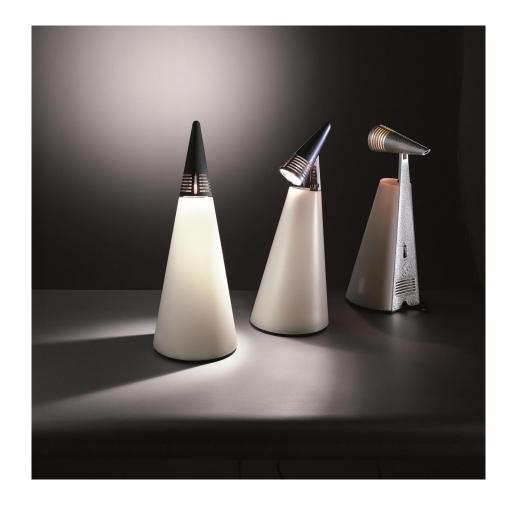

## IOTA

Hikaru Mori

Table lamp, low voltage. Adjustable conical head in heat resistant material and Tedur opal diffuser. Black head. Two types of beam, according to the positioning of the light source: direct, medium-flood beam for reading; indirect light filtered through the lamp opal body, when the light source is in the vertical position. Notes: 12V.