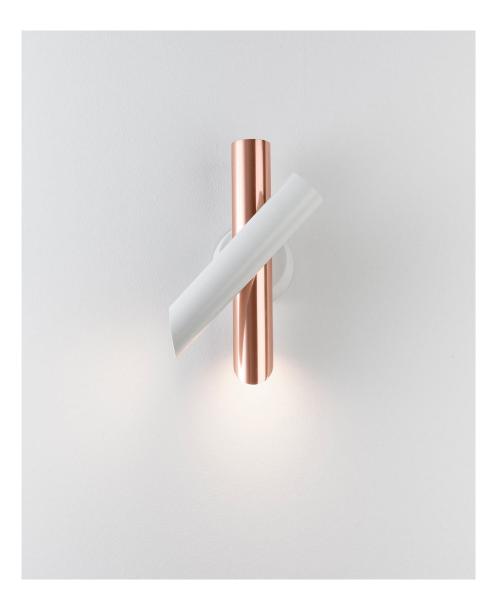

# **TUBES 2 WALL**

Charles Kalpakian

Family of pendant, wall and ceiling lamps, with elements in extruded aluminium. Opal polycarbonate diffusers, for a warm and ambient lighting. Adjustable elements in the wall versions. Available also with dimmer push on the body of the lamp. Ceiling version with a 340° rotation for the ceiling fixed element while the other element is adjustable by 90°.

#### Structure

white / copper white/white black/black

#### Structure

white / copper white/white black/black

TTB LWW 32 TTB LNN 32

TTB LWC 32

Notes

Codes

Certificazioni