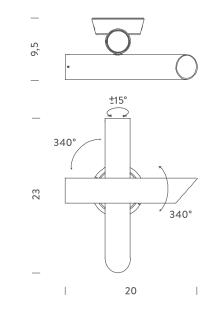

# **TUBES 2 WALL**

Charles Kalpakian

Family of pendant, wall and ceiling lamps, with elements in extruded aluminium. Opal polycarbonate diffusers, for a warm and ambient lighting. Adjustable elements in the wall versions. Available also with dimmer push on the body of the lamp. Ceiling version with a 340° rotation for the ceiling fixed element while the other element is adjustable by 90°.

#### LAMPING

Source Total power Emission Switching Tension Color temperature Luminous flux Typ cri Materials LED board 2x5,5W orientable, spot dimmable TRIAC 230V 2700K 2 x 450lm 80 aluminium orientable on three axes, also available in 120V

#### Structure

white / copper white/white black/black

TTB LWW 32 TTB LNN 32

TTB LWC 32

Notes

Codes

Certificazioni