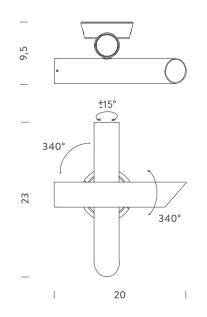

# **TUBES 2 WALL**

Charles Kalpakian

Family of pendant, wall and ceiling lamps, with elements in extruded aluminium. Opal polycarbonate diffusers, for a warm and ambient lighting. Adjustable elements in the wall versions. Available also with dimmer push on the body of the lamp. Ceiling version with a 340° rotation for the ceiling fixed element while the other element is adjustable by 90°.

#### Codes

TTB LWC 33 TTB LWW 33 TTB LNN 33

Certificazioni

| LED board                                        |
|--------------------------------------------------|
| 2x5,5W                                           |
| orientable, spot                                 |
| push on board                                    |
| 230V                                             |
| 2700K                                            |
| 2 x 450lm                                        |
| 80                                               |
| aluminium                                        |
| orientable on three axes, also available in 120V |

#### Structure

white / copper white/white black/black