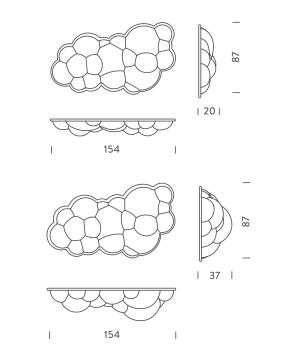

Structure

white

Codes NUV LWW 32

#### PACKAGE

Package 01

#### Certificazioni

93x150x65 cm / Gross weight: 19 Kg