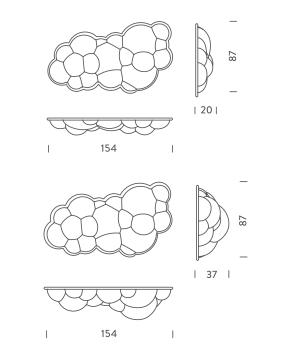

Structure white

### PACKAGE

NUV LWW 31

Codes

Package 01

#### Certificazioni

93x150x65 cm / Gross weight: 19 Kg