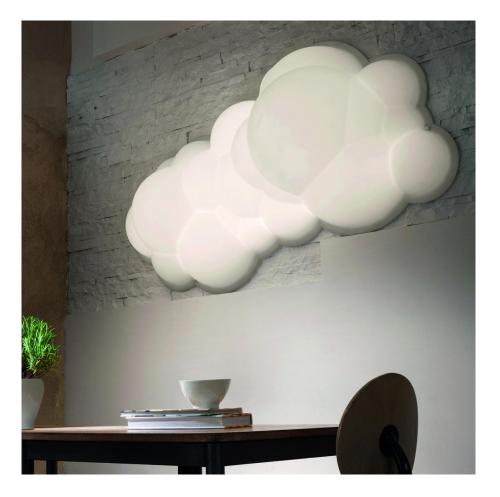

# NUVOLA WALL CEILING

Mario Bellini

Pendant, ceiling/wall and floor lamps. in natural opal polyethylene, in rotational printing. The floor version is also outdoor. Diffused lighting for a widespread and comfortable output. The pendant version is fastened to the ceiling with three suspension cables, adjustable with an outline included in the package. White canopy freely adjustable on the ceiling. The ceiling/wall version is composed by one of the two blocs (deep or flat, to choose) while the IP44 outdoor version has adjustable feet with possibility of ground fixing. All versions are dimmable. For the pendant version, DALI driver on request.