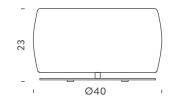

#### PACKAGE

| Package | 01 |
|---------|----|
| Package | 02 |

50x50x25 cm / Gross weight: 6 Kg 51x51x46 cm / Gross weight: 5.5 Kg

Structure/Diffuser

nickel /opal white