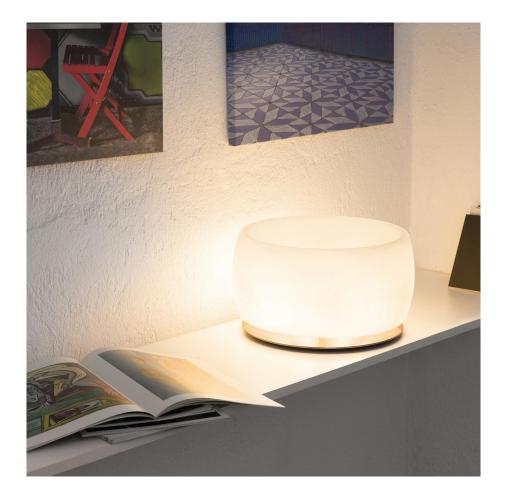

# **SIRIUS TABLE**

Carlo Colombo

Table and pendant lamp, widespread light. Diffuser in opal white triplex blown glass. Structure in shiny polished die-casted aluminium. Table version with a nickeled steel base. Dimmable. NEMO G9 Kit LED on request.

#### LAMPING

| Source      | halopin G9 QT-14                                                        |
|-------------|-------------------------------------------------------------------------|
| Total power | 6x40W                                                                   |
| Emission    | diffused                                                                |
| Switching   | dimmable                                                                |
| Tension     | 230V                                                                    |
| Materials   | glass + steel                                                           |
| Notes       | dimmer on cable, LED version with kit G9<br>LED NEMO, cable lenght 1,5m |