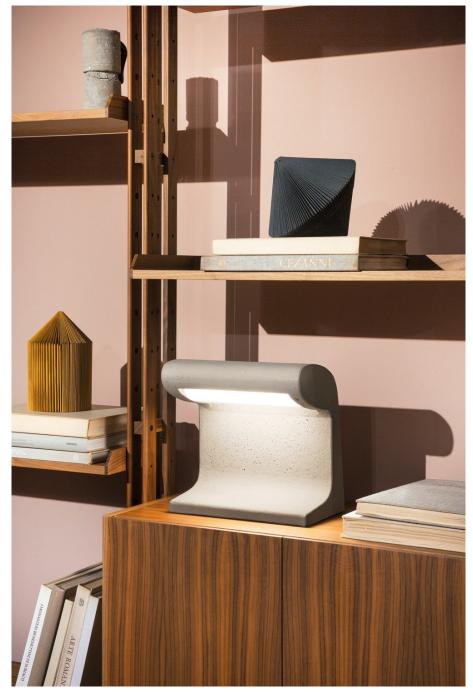

# **BORNE BÉTON PETITE**

Le Corbusier

Concrete outdoor and indoor floor and table lamp, conceived for the Unité d'habitation de Marseille and for Bhakra Dam, Sukhna Dam in India in 1952. Each lamp is a handcrafted product: small aesthetic and finishing differences between one lamp and the other make them unique.

NEMO - www.nemolighting.com

BORNE BÉTON PETITE - 1/3