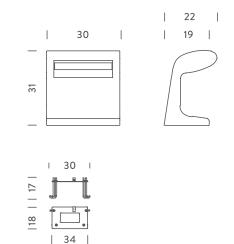

# **BORNE BÉTON PETITE**

Le Corbusier

Concrete outdoor and indoor floor and table lamp, conceived for the Unité d'habitation de Marseille and for Bhakra Dam, Sukhna Dam in India in 1952. Each lamp is a handcrafted product: small aesthetic and finishing differences between one lamp and the other make them unique.

#### **LAMPING**

Source LED board Total power 19,2W Emission direct dimmable Switching 110/230V Tension 3000K Color temperature Luminous flux 1920lm Typ cri 80 Energy class Д+

Materials concrete + PMMA

**Notes** cable lenght 2,7m, dimmer on cable

Net lamp weight 13 Kg

Codes Structure

BBP LDW 21 concrete

**PACKAGE** 

Package 01 44x44x36 cm / Gross weight: 14 Kg

Certificazioni

#### **LAMPING**

Source LED board 19,2W Total power Emission direct Tension 110/230V Color temperature 3000K Luminous flux 1920lm Typ cri 80 Energy class Д+ Ip class 44

Materials concrete + PMMA

Notes cable lenght 3m, body and cable IP65

rated

Accessories vandal proof fixing plate for outdoor

version, zinced steel

Net lamp weight 13 Kg

Codes Structure

BBP LDW 22 concrete

**PACKAGE** 

Package 01 44x44x36 cm / Gross weight: 14 Kg