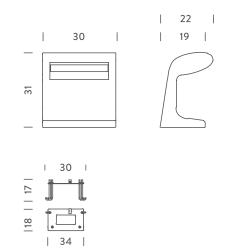

# **BORNE BÉTON PETITE**

Le Corbusier

Concrete outdoor and indoor floor and table lamp, conceived for the Unité d'habitation de Marseille and for Bhakra Dam, Sukhna Dam in India in 1952. Each lamp is a handcrafted product: small aesthetic and finishing differences between one lamp and the other make them unique.

Net lamp weight 13 Kg

Codes Structure

BBP LDW 21 concrete

**PACKAGE** 

Package 01 44x44x36 cm / Gross weight: 14 Kg

Certificazioni

rated

Accessories vandal proof fixing plate for outdoor

version, zinced steel

Net lamp weight 13 Kg

Codes Structure

BBP LDW 22 concrete

**PACKAGE** 

Package 01 44x44x36 cm / Gross weight: 14 Kg