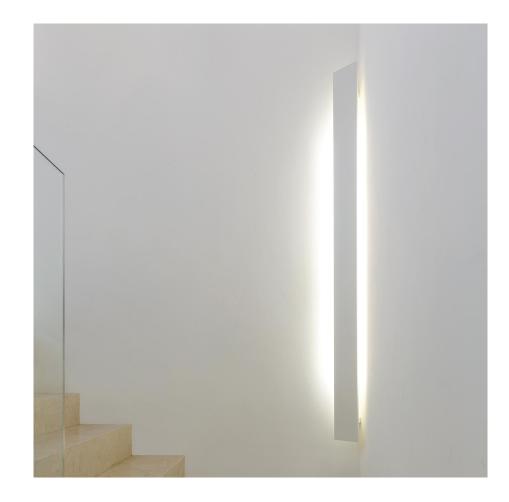

## **ANGOLO**

Gabi Peretto

Wall lighting fixture developed to install the lamp in corners to obtain an indirect, diffuse lighting effect on the adjacent walls. A wall kit also available for wall mounting. Two versions available: 100 and 200cm with linear dimmable LED. The 200cm version is supplied with a cable and dimmer. Body lamp of extruded aluminium, matt white liquid painted.