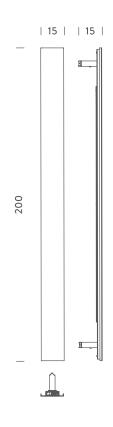

## **ANGOLO**

Gabi Peretto

Wall lighting fixture developed to install the lamp in corners to obtain an indirect, diffuse lighting effect on the adjacent walls. A wall kit also available for wall mounting. Two versions available: 100 and 200cm with linear dimmable LED. The 200cm version is supplied with a cable and dimmer. Body lamp of extruded aluminium, matt white liquid painted.

 Energy class
 A+

Materials aluminium + steel

corner mounting kit included, external

**Notes** cable plug removable for direct installation

to the line

Accessories wall mounting kit, white

Codes Structure

ANG LWW 33 white